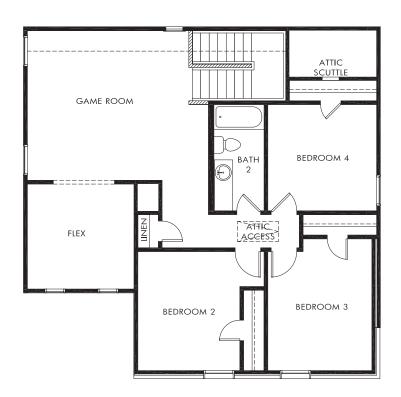

## The Winedale | Plan L880 | Second Floor Approx. 2,651 sq. ft. | 4 Bed | 2.5 Bath | 2 Car Garage | 2 Story

Any floorplan and/or elevation rendering is an artist's conceptual rendering intended to provide a general overview, but any such rendering does not constitute actual plans and specifications for any home. Renderings and pictures are representative and may depict floorplans, elevations, options, upgrades, landscaping, and other features and amenities that are not included as part of all homes and/or may not be available for all lots and/or in all communities. Renderings may not be drawn to scale. Square footages and dimensions are approximate and may vary in construction and depending on the standard of measurement used, engineering and municipal requirements, or other site-specific conditions. Homes may be constructed with a floorplan that is the reverse of the floorplan rendering. Plans are copyrighted and/or otherwise subject to intellectual property rights of Meritage and/or others and cannot be reproduced or copied without Meritage's prior written consent. Plans and specifications, home features, and community information are subject to change, and homes to prior sale, at any time without notice or obligation. Pictures and other promotional materials are representative and may depict or contain floor plans, square footages, elevations, options, upgrades, landscaping, pool/spa, furnishings, appliances, and designer/decorator features and amenities that are not included as part of the home and/or may not be available in all communities. Not an offer or solicitation to sell real property, Offers to sell real property may only be made and as landscaping, and landscaping, and Life. Built. Better.® are registered trademarks of Meritage Homes Corporation. © 2021 All rights reserved.