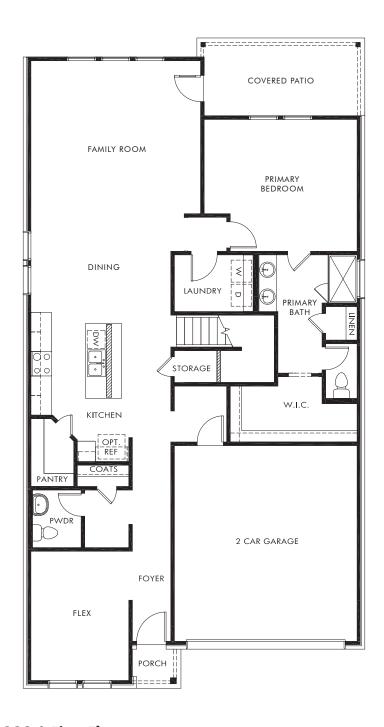

## The Winedale | Plan L880 | First Floor Approx. 2,651 sq. ft. | 4 Bed | 2.5 Bath | 2 Car Garage | 2 Story

REV 12/20 DFW L880

Any floorplan and/or elevation rendering is an artist's conceptual rendering intended to provide a general overview, but any such rendering does not constitute actual plans and specifications for any home. Renderings and pictures are representative and may depict floorplans, elevations, options, upgrades, landscaping, and other features and amenities that are not included as part of all homes and/or may not be available for all lots and/or in all communities. Renderings may not be drawn to scale. Square footages and dimensions are approximate and may vary in construction and depending on the standard of measurement used, engineering and municipal requirements, or other site-specific conditions. Homes may be constructed with a floorplan that is the reverse of the floorplan rendering. Plans are copyrighted and/or otherwise subject to intellectual property rights of Meritage and/or others and cannot be reproduced or copied without Meritage's prior written consent. Plans and specifications, home features, and community information are subject to change, and homes to prior sale, at any time without notice or obligation. Pictures and other promotional materials are representative and may depict or contain floor plans, square footages, elevations, options, upgrades, landscaping, pool/spa, furnishings, appliances, and designer/decorator features and amenities that are not included as part of the home and/or may not be available in all communities. Not an offer or solicitation to sell real property, Offers to sell real property may only be made and an accepted at the sales center for individual Meritage Homes Corporation. © 2021 Meritage Homes Corporation, All rights reserved.