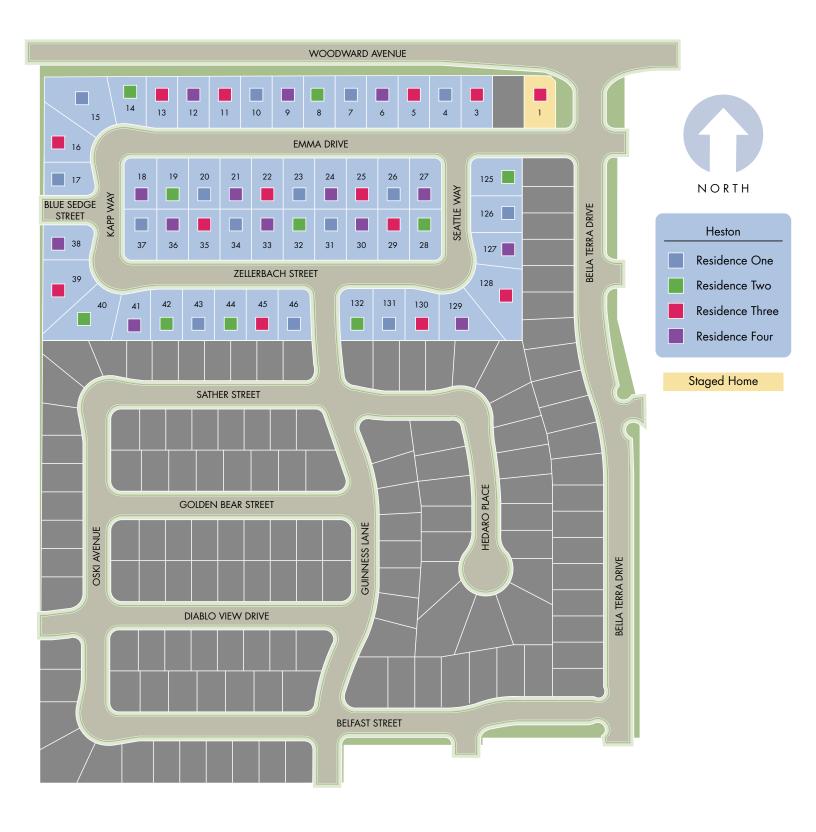

## Heston at Machado Ranch

Manteca, CA 95337

This map depiction is not an official site plan, may not be drawn to scale, and may not reflect all easements and other matters affecting the community. Rather, it is an artist's conceptual rendering intended to give buyer a general overview of the contemplated community. This map depiction does not constitute a guaranty that the community will be built out or developed as shown and Meritage has not made, does not make, and specifically negates and disclaims any representations, warranties, and guarantees with respect to the map depiction, including, but not limited to, any depiction or description of any physical characteristics of the community or any improvements pertaining thereto, and any depiction or description of the real estate comprising or contemplated to comprise the community or of the units or amenities (such as pools, gazebos, hike and bike traits, exercise facilities, etc.) contemplated to be a part of the community. The party developing the community may make changes in the design and plan of the community (including, without limitation, the number of homes and/or the sizes of lots in the Community), and in any currently contemplated timing of the development of the community, and Meritage reserves the right to make any and all such changes.