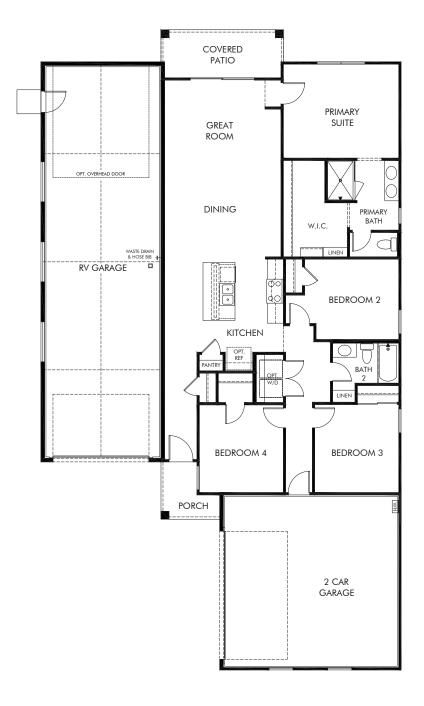

San Tan Groves - Reserve Series | Logan - RV Garage Included Approx. 1,575 sq. ft. | 4 Bed | 2 Bath | 2 Car Garage + RV Garage | 1 Story

REV 04/22

Any floorplan and/or elevation rendering is an artist's conceptual rendering intended to provide a general overview, but any such rendering does not constitute actual plans and specifications for any home. Renderings and pictures are representative and may depict floorplans, elevations, options, upgrades, landscaping, and other features and amenities that are not included as part of all homes and/or may not be available for all lots and/or in all communities. Renderings may not be drawn to scale. Square footalgase and dimensions are approximate and may vary in construction and depending on the standard of measurement used, engineering and menicipal requirements, or other site-specific conditions. Homes may be constructed with a floorplan transferring the footage and/or otherwise subject to intellectual property rights of Meritage and/or others and cannot be reproduced or copied without Meritage's prior written consent. Plans and specifications, home features, and community information are subject to change, and homes to prior sale, at any time without notice or obligation. Pictures and other promotional materials are representative and may depict or contain floor plans, square footages, elevations, options, upgrades, landscaping, pool/spa, furnishings, appliances, and designer/decorator features and amenities that are not included as part of the home and/or may not be available in all communities. Benefit and the property may only be made and accepted at the sales center for individual Meritage Homes Corporation. ©2022 Meritage Homes Corporation. All rights reserved.