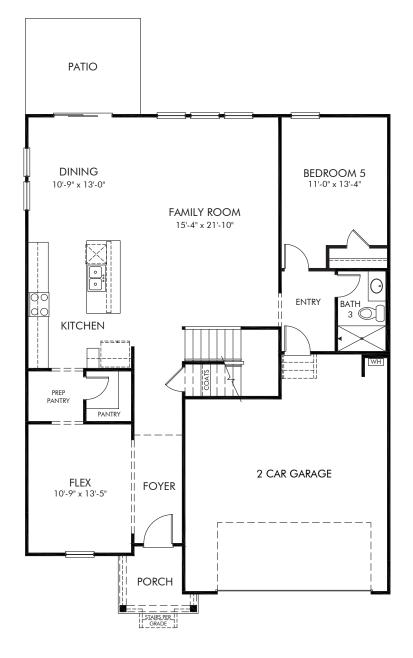

## Shepherds Landing | Johnson/Plan 455L | First Floor Approx. 2,937 sq. ft. | 5 Bed | 3 Bath | 2 Car Garage | 2 Story

REV 04/2020

Any floorplan and/or elevation rendering is an artist's conceptual rendering intended to provide a general overview, but any such rendering does not constitute actual plans and specifications for any home. Renderings and pictures are representative and may depict floorplans, elevations, options, upgrades, landscaping, and other features and amenities that are not included as part of all homes and/or may not be available for all lots and/or in all communities. Renderings may not be drawn to scale. Square floorplan rendering. Plans are approximate and may vary in construction and depending on the standard of measurement used, engineering and municipal requirements, or other site-specific conditions. Homes may be constructed with a floorplan there there are copyrighted and/or otherwise subject to intellectual property rights of Meritage and/or others and cannot be reproduced or copied without Meritage's prior written consent. Plans and specifications, home features, and other promotional materials are representative and may depict or contain floor plans, square footages, elevations, options, upgrades, landscaping, pool/spa, trunsings, appliances, and designer/decorator features and amenities that are not included as part of the home and/or may not be available in all communities. Not an offer or solicitation to sell real property. Offers to sell real property may only be made and accepted at the sales center for individual Meritage Homes Sorporation. @2021 Meritage Homes Corporation. All rights reserved.