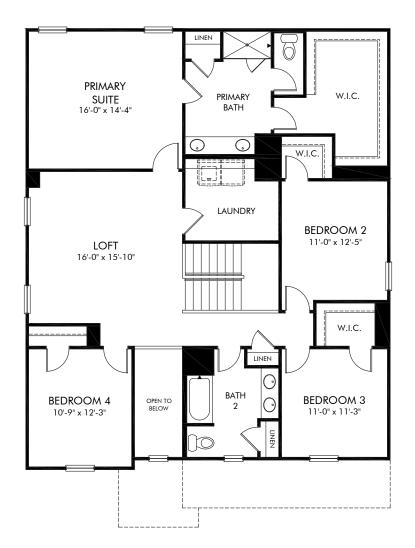

## Shepherds Landing | Johnson/Plan 455L | Second Floor Approx. 2,937 sq. ft. | 5 Bed | 3 Bath | 2 Car Garage | 2 Story

Any floorplan and/or elevation rendering is an artist's conceptual rendering intended to provide a general overview, but any such rendering does not constitute actual plans and specifications for any home. Renderings and pictures are representative and may depict floorplans, elevations, options, upgrades, landscaping, and other features and amenities that are not included as part of all homes and/or may not be available for all lots and/or in all communities. Renderings may not be crawn to scale. Square footages and dimensions are approximate and may vary in construction and depending on the standard of measurement used, engineering and municipal requirements, or other site-specific conditions. Homes may be constructed with a floorplan that is the reverse of the floorplan rendering. Plans are copyrighted and/or or beintwise subject to intellectual property rights of Meritage and/or others and cannot be reproduced or copied without Meritage's prior written consent. Plans and specifications, home features, and dommunity information are subject to change, and homes to prior sale, at any time without notice or obligation. Pictures and other promotional materials are representative and may depict or conitain floor plans, square footages, elevations, options, upgrades, landscaping, pool/sa, furnishings, appliances, and designer/decorator features and communities. Not an offer or solicitation to sell real property. Offers to sell real property may only be made and accepted at the sales center for individual Meritage Homes Compration. @2021 Meritage Homes Corporation. All rights reserved.