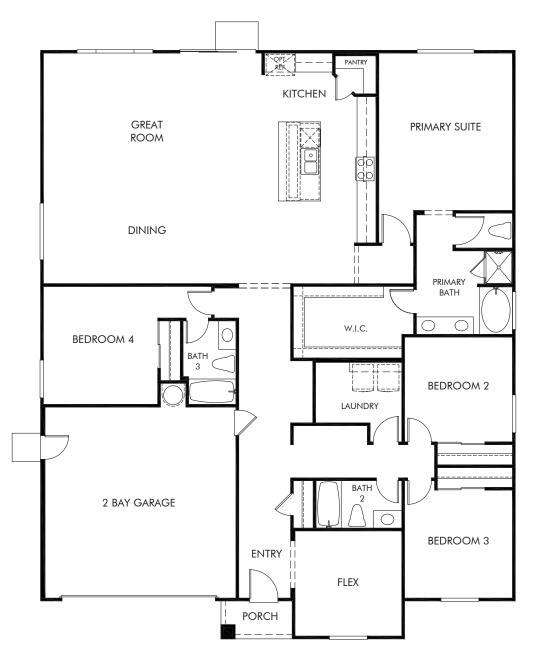

Sycamore at Live Oak | Residence 2

Approx. 2,527 sq. ft. | 4 Bed | 3 Bath | 2 Bay Garage | 1 Story

REV 07/23

Any floorplan and/or elevation rendering is an artist's conceptual rendering intended to provide a general overview, but any such rendering does not constitute actual plans and specifications for any home. Renderings and pictures are representative and may depict floorplans, elevations, options, upgrades, landscaping, and other features and amenities that are not included as part of all homes and/or may not be available for all lots and/or in all communities. Renderings may not be drawn to scales. Square footalages and dimensions are approximate and may vary in construction and depending on the standard of measurement used, engineering and municipal requirements, or other site-specific conditions. Homes may be constructed with a floorplan that is the reverse of the floorplan rendering. Plans are copyrighted and/or otherwise subject to intellectual property rights of Meritage and/or others and cannot be reproduced or copied without Meritage's prior written consent. Plans and specifications, home features, and community information are subject to change, and homes to prior sale, at any time without notice or obligation. Pictures and other promotional materials are representative and may depict or contain floor plans, square footages, elevations, options, upgrades, landscaping, pool/spa, furnishings, appliances, and designer/decorator features and amenities that are not included as part of the home and/or may not be available in all communities. Not an offer or solicitation to sell real property. Offers to sell real property may only be made and accepted at the sales center for individual Meritage Homes Corporation. ©2023 Meritage Homes Corporation. All rights reserved.