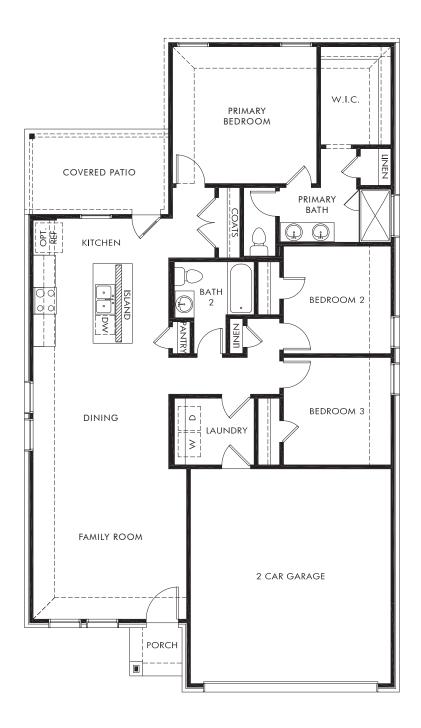

The Braman | Plan L810

Approx. 1,394 sq. ft. | 3 Bed | 2 Bath | 2 Car Garage | 1 Story

Any floorplan and/or elevation rendering is an artist's conceptual rendering intended to provide a general overview, but any such rendering does not constitute actual plans and specifications for any home. Renderings and pictures are representative and may depict floorplans, elevations, options, upgrades, landscaping, and other features and amenities that are not included as part of all homes and/or may not be available for all lots and/or in all communities. Renderings may not be drawn to scales. Square footalages and dimensions are approximate and may vary in construction and depending on the standard of measurement used, engineering and meninicipal requirements, or other site-specific conditions. Homes may be constructed with its the reverse of the floorplan rendering. Plans are copyrighted and/or otherwise subject to intellectual property rights of Meritage and/or others and cannot be reproduced or copied without Meritage's prior written consent. Plans and specifications, home features, and community information are subject to change, and homes to prior sale, at any time without notice or obligation. Pictures and other promotional materials are representative and may depict or contain floor plans, square footages, elevations, options, upgrades, landscaping, pool/spa, furnishings, appliances, and designer/decorator features and amenities that are not included as part of the home and/or may not be available in all communities. See sales associate for details. Meritage Homes Corporation. ©2023 Meritage Homes Corporation. ©2023 Meritage Homes Corporation. All rights reserved.