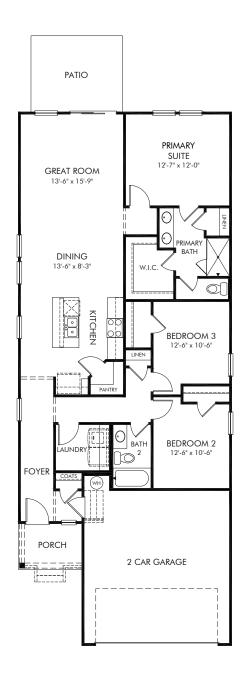

Community Name | Autumn/Plan 340 | First Floor Approx. 1,420 sq. ft. | 3 Bed | 2 Bath | 2 Car Garage | 1 Story

Any floorplan and/or elevation rendering is an artist's conceptual rendering intended to provide a general overview, but any such rendering does not constitute actual plans and specifications for any home. Renderings and pictures are representative and may depict floorplans, elevations, options, upgrades, landscaping, and other features and amenities that are not included as part of all homes and/or may not be available for all lots and/or in all communities. Renderings may not be drawn to scales. Square footalages and dimensions are approximate and may vary in construction and depending on the standard of measurement used, engineering and meninicipal requirements, or other site-specific conditions. Homes may be constructed with its the reverse of the floorplan rendering. Plans are copyrighted and/or otherwise subject to intellectual property rights of Meritage and/or others and cannot be reproduced or copied without Meritage's prior written consent. Plans and specifications, home features, and community information are subject to change, and homes to prior sale, at any time without notice or obligation. Pictures and other promotional materials are representative and may depict or contain floor plans, square footages, elevations, options, upgrades, landscaping, pool/spa, furnishings, appliances, and designer/decorator features and amenities that are not included as part of the home and/or may not be available in all communities. See sales associate for details. Meritage Homes Corporation. ©2023 Meritage Homes Corporation. ©2023 Meritage Homes Corporation. All rights reserved.