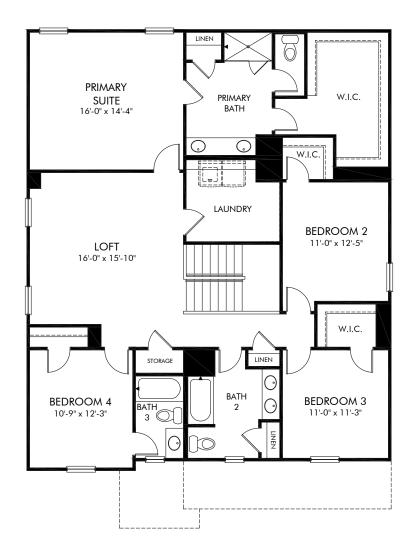

## Community Name | Johnson/Plan 455 | Second Floor 2,950 sq. ft. | 5 Bed | 4 Bath | 2 Car Garage | 2 Story

REV 05/2020

Any floorplan and/or elevation rendering is an artist's conceptual rendering intended to provide a general overview, but any such rendering does not constitute actual plans and specifications for any home. Renderings and pictures are representative and may depict floorplans, elevations, options, upgrades, landscaping, and other features and amenities that are not included as part of all homes and/or may not be available for all lots and/or in all communities. Renderings may not be drawn to scale. Any provided dimensions are approximate and actual dimensions may vary. Homes may be constructed with a floorplan that is the reverse of the floorplan rendering. Plans are copyrighted and/or otherwise subject to intellectual property rights of Meritage and/or others and cannot be reproduced or copied without Meritage's prior written consent. Plans and specifications, home features, and community information are subject to change, and homes to prior sale, at any time without notice or obligation. Additionally, deviations and variations may exist in any constructed home, including, without lorientation, and color changes; (iii) minor variances in square footage and in room and space dimensions, and in window, door, utility outlet, and other improvement locations; (iv) changes as may be required by any state, federal, county, or local governmental authority in order to accommodate requested selections and/or options; and (i) value engineering and field changes.