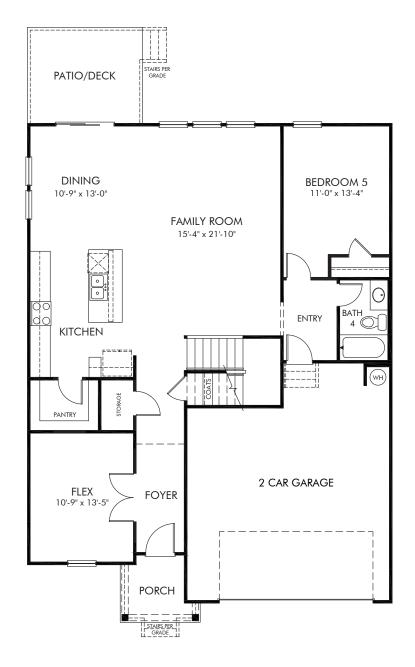

## Community Name | Johnson/Plan 455 | First Floor 2,950 sq. ft. | 5 Bed | 4 Bath | 2 Car Garage | 2 Story

REV 05/2020

Any floorplan and/or elevation rendering is an artist's conceptual rendering intended to provide a general overview, but any such rendering does not constitute actual plans and specifications for any home. Renderings and pictures are representative and may depict floorplans, elevations, options, upgrades, landscaping, and other features and amenities that are not included as part of all homes and/or may not be available for all lots and/or in all communities. Renderings may not be drawn to scale. Any provided dimensions are approximate and actual dimensions may vary. Homes may be constructed with a floorplan that is the reverse of the floorplan rendering. Plans are copyrighted and/or otherwise subject to intellectual property rights of Meritage and/or others and cannot be reproduced or copied without Meritage's prior written consent. Plans and specifications, home features, and community information are subject to change, and homes to prior sale, at any time without notice or obligation. Additionally, deviations and variations may exist in any constructed home, including, without lorientation, and color changes; (iii) minor variances in square footage and in room and space dimensions, and in window, door, utility outlet, and other improvement locations; (iv) changes as may be required by any state, federal, county, or local governmental authority in order to accommodate requested selections and/or options; and (i) value engineering and field changes.