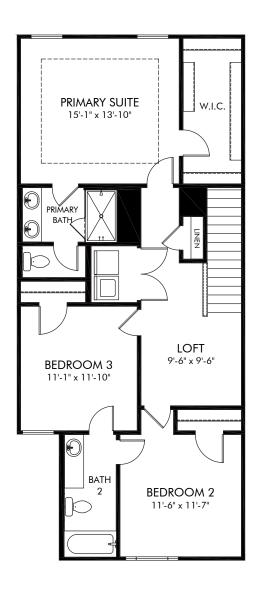

Avalon | Jewel | Second Floor Approx. 1,640 sq. ft. | 3 Bed | 2.5 Bath | 2 Car Garage | 2 Story

Any floorplan and/or elevation rendering is an artist's conceptual rendering intended to provide a general overview, but any such rendering does not constitute actual plans and specifications for any home. Renderings and pictures are representative and may depict floorplans, elevations, options, upgrades, landscaping, and other features and amenities that are not included as part of all homes and/or may not be available for all lots and/or in all communities. Renderings may not be drawn to scales. Square footalages and dimensions are approximate and may vary in construction and depending on the standard of measurement used, engineering and municipal requirements, or other site-specific conditions. Homes may be constructed with a floorplan that is the reverse of the floorplan rendering. Plans are copyrighted and/or otherwise subject to intellectual property rights of Meritage and/or others and cannot be reproduced or copied without Meritage's prior written consent. Plans and specifications, home features, and community information are subject to change, and homes to prior sale, at any time without notice or obligation. Pictures and other promotional materials are representative and may depict or contain floor plans, square footages, elevations, options, upgrades, landscaping, pool/spa, furnishings, appliances, and designer/decorator features and amenities that are not included as part of the home and/or may not be available in all communities. Not an offer or solicitation to sell real property. Offers to sell real property may only be made and accepted at the sales center for individual Meritage Homes Corporation. © 2024 Meritage Homes Corporation. All rights reserved.