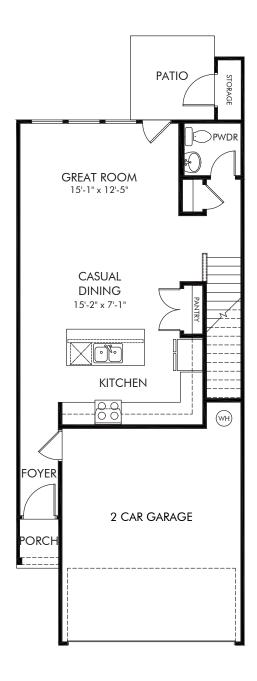

Avalon | Jewel | First Floor Approx. 1,640 sq. ft. | 3 Bed | 2.5 Bath | 2 Car Garage | 2 Story

Any floorplan and/or elevation rendering is an artist's conceptual rendering intended to provide a general overview, but any such rendering does not constitute actual plans and specifications for any home. Renderings and pictures are representative and may depict floorplans, elevations, options, upgrades, landscaping, and other features and amenities that are not included as part of all homes and/or may not be available for all lots and/or in all communities. Renderings may not be drawn to scales. Square footalages and dimensions are approximate and may vary in construction and depending on the standard of measurement used, engineering and meninicipal requirements, or other site-specific conditions. Homes may be constructed with its the reverse of the floorplan rendering. Plans are copyrighted and/or otherwise subject to intellectual property rights of Meritage and/or others and cannot be reproduced or copied without Meritage's prior written consent. Plans and specifications, home features, and community information are subject to change, and homes to prior sale, at any time without notice or obligation. Pictures and other promotional materials are representative and may depict or contain floor plans, square footages, elevations, options, upgrades, landscaping, pool/spa, furnishings, appliances, and designer/decorator features and amenities that are not included as part of the home and/or may not be available in all communities. See sales associate for details. Meritage Homes Corporation. ©2024 Meritage Homes Corporation. All rights reserved.