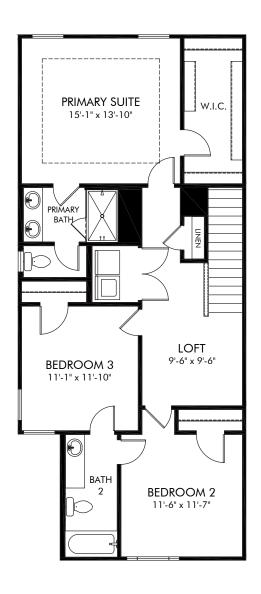

Avalon | Oakland | Second Floor Approx. 1,640 sq. ft. | 3 Bed | 2.5 Bath | 2 Car Garage | 2 Story

Any floorplan and/or elevation rendering is an artist's conceptual rendering intended to provide a general overview, but any such rendering does not constitute actual plans and specifications for any home. Renderings and pictures are representative and may depict floorplans, elevations, options, upgrades, landscaping, and other features and amenities that are not included as part of all homes and/or may not be available for all lots and/or in all communities. Renderings may not be drawn to scale. Square footalges and dimensions are approximate and may vary in construction and depending on the standard of measurement used, engineering and municipal requirements, or other site-specific conditions. Homes may be constructed with a floorplan that is the reverse of the floorplan rendering. Plans are copyrighted and/or otherwise subject to intellectual property rights of Meritage and/or others and cannot be reproduced or copied without Meritage's prior written consent. Plans and specifications, home features, and community information are subject to change, and homes to prior sale, at any time without notice or obligation. Pictures and other promotional materials are representative and may depict or contain floor plans, square footages, elevations, options, upgrades, landscaping, pool/spa, furnishings, appliances, and designer/decorator features and amenities that are not included as part of the home and/or may not be available in all communities. Not an offer or solicitation to sell real property. Offers to sell real property may only be made and accepted at the sales canter for individual Meritage Homes Corporation. ©2024 Meritage Homes Corporation, All rights reserved.