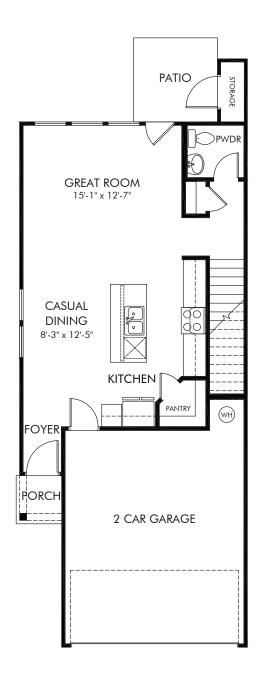

Avalon | Oakland | First Floor Approx. 1,640 sq. ft. | 3 Bed | 2.5 Bath | 2 Car Garage | 2 Story

Any floorplan and/or elevation rendering is an artist's conceptual rendering intended to provide a general overview, but any such rendering does not constitute actual plans and specifications for any home. Renderings and pictures are representative and may depict floorplans, elevations, options, upgrades, landscaping, and other features and amenities that are not included as part of all homes and/or may not be available for all lots and/or in all communities. Renderings may not be drawn to scale. Square footalges and dimensions are approximate and may vary in construction and depending on the standard of measurement used, engineering and municipal requirements, or other site-specific conditions. Homes may be constructed with a floorplan that is the reverse of the floorplan rendering. Plans are copyrighted and/or otherwise subject to intellectual property rights of Meritage and/or others and cannot be reproduced or copied without Meritage's prior written consent. Plans and specifications, home features, and community information are subject to change, and homes to prior sale, at any time without notice or obligation. Pictures and other promotional materials are representative and may depict or contain floor plans, square footages, elevations, options, upgrades, landscaping, pool/spa, furnishings, appliances, and designer/decorator features and amenities that are not included as part of the home and/or may not be available in all communities. Not an offer or solicitation to sell real property. Offers to sell real property may only be made and accepted at the sales canter for individual Meritage Homes Corporation. ©2024 Meritage Homes Corporation, All rights reserved.