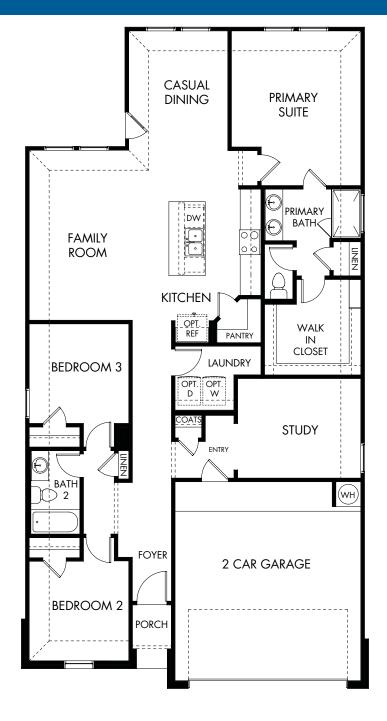

The Callaghan | Plan 830 | First Floor Approx. 1,688 sq. ft. | 3 Bed | 2 Bath | 2-Car Garage | 1 Story

> Rev 5-15-23 HOU 830 LN

Any floorplan and/or elevation rendering is an artist's conceptual rendering intended to provide a general overview, but any such rendering does not constitute actual plans and specifications for any home. Renderings and pictures are representative and may depict floorplans, elevations, options, upgrades, landscaping, and other features and amenities that are not included as part of all homes and/or may not be available for all lots and/or in all communities. Renderings may not be drawn to scale. Square footalages and dimensions are approximate and may vary in construction and depending on the standard of measurement used, engineering and municipal requirements, or other site-specific conditions. Homes may be constructed with a floorplan that is the reverse of the floorplan rendering. Plans are copyrighted and/or otherwise subject to intellectual property rights of Meritage and/or others and cannot be reproduced or copied without Meritage's prior written consent. Plans and specifications, home features, and community information are subject to change, and homes to prior sale, at any time without notice or obligation. Pictures and other promotional materials are representative and may depict or contain floor plans, square footages, elevations, options, upgrades, landscaping, pool/spa, furnishings, appliances, and designer/decorator features and amenities that are not included as part of the home and/or may not be available in all communities. Not an offer or solicitation to sell real property. Offers to sell real property may only be made and accepted at the sales center for individual Meritage Homes Corporation. ©2023 Meritage Homes Corporation. All rights reserved.