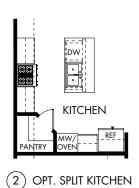

## LIFE. BUILT. BETTER.

The Oleander | Plan C401 | First Floor 1,790 sq. ft. | 3 Bed | 2 Bath | 2-Car Garage | 1 Story

**FLEX LIVING OPTIONS:** Opt. Covered Patio, Opt. Split Kitchen, Opt. Box Window at Primary Suite, Opt. Study, Opt. Fireplace (Per Community), Opt. Primary Bath

## LIFE. BUILT. BETTER.

The Oleander | Plan C401 | Options 1,790 sq. ft. | 3 Bed | 2 Bath | 2-Car Garage | 1 Story

Any floorplan and/or elevation rendering is an artist's conceptual rendering intended to provide a general overview, but any such rendering does not constitute actual plans and specifications for any home. Renderings and pictures are representative and may depict floorplans, elevations, options, upgrades, landscaping, and other features and amenities that are not included as part of all homes and/or may not be available for all lots and/or in all communities. Renderings may not be drawn to scale. Any provided dimensions are approximate and actual dimensions may vary, Homes may be constructed with a floorplan that is the reverse of the floorplan rendering. Plans are copyrighted and/or otherwise subject to intellectual property rights of Meritage and/or others and cannot be reproduced or copied without Meritage's prior written consent. Plans and specifications, home features, and community information are subject to subject to the lot of the variations of materials and equipment of substantially equal or better quality; (i) minor style, lot orientation, and color changes; (ii) minor variances in square footage and in room and space dimensions, and in window, door, utility outlet, and other improvement locations; (iv) changes as may be required by any state, federal, county, or local governmental authority in order to accommodate requested selections and/or options; and (iv) value engineering and field changes.