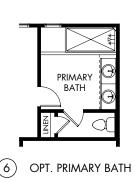

## LIFE. BUILT. BETTER.

The Oleander | Plan C401 | First Floor 1,790 sq. ft. | 3 Bed | 2 Bath | 2-Car Garage | 1 Story

**FLEX LIVING OPTIONS:** Opt. Covered Patio, Opt. Split Kitchen, Opt. Box Window at Primary Suite, Opt. Study, Opt. Fireplace (Per Community), Opt. Primary Bath

## LIFE. BUILT. BETTER.

The Oleander | Plan C401 | Options 1,790 sq. ft. | 3 Bed | 2 Bath | 2-Car Garage | 1 Story

Any floorplan and/or elevation rendering is an artist's conceptual rendering intended to provide a general overview, but any such rendering does not constitute actual plans and specifications for any home. Renderings and pictures are representative and may depict floorplans, elevations, options, upgrades, landscaping, and other features and amenities that are not included as part of all homes and/or may not be available for all lots and/or in all communities. Renderings may not be drawn to scale. Any provided dimensions are approximate and actual dimensions may vary, Homes may be constructed with a floorplan that is the reverse of the floorplan rendering. Plans are copyrighted and/or otherwise subject to intellectual property rights of Meritage and/or others and cannot be reproduced or copied without Meritage's prior written consent. Plans and specifications, home features, and community information are subject to subject to the lot of the variations of materials and equipment of substantially equal or better quality; (i) minor style, lot orientation, and color changes; (ii) minor variances in square footage and in room and space dimensions, and in window, door, utility outlet, and other improvement locations; (iv) changes as may be required by any state, federal, county, or local governmental authority in order to accommodate requested selections and/or options; and (iv) value engineering and field changes.