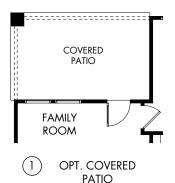

## LIFE. BUILT. BETTER.

The Oleander | Plan C401 | First Floor 1,790 sq. ft. | 3 Bed | 2 Bath | 2-Car Garage | 1 Story

**FLEX LIVING OPTIONS:** Opt. Covered Patio, Opt. Split Kitchen, Opt. Box Window at Primary Suite, Opt. Study, Opt. Fireplace (Per Community), Opt. Primary Bath

## LIFE. BUILT. BETTER.

The Oleander | Plan C401 | Options 1,790 sq. ft. | 3 Bed | 2 Bath | 2-Car Garage | 1 Story

Any floorplan and/or elevation rendering is an artist's conceptual rendering intended to provide a general overview, but any such rendering does not constitute actual plans and specifications for any home. Renderings and pictures are representative and may depict floorplans, elevations, options, upgrades, landscaping, and other features and amenities that are not included as part of all homes and/or may not be available for all lots and/or in all communities. Renderings may not be drawn to scale. Any provided dimensions are approximate and actual dimensions may vary, Homes may be constructed with a floorplan that is the reverse of the floorplan rendering. Plans are copyrighted and/or otherwise subject to intellectual property rights of Meritage and/or others and cannot be reproduced or copied without Meritage's prior written consent. Plans and specifications, home features, and community information are subject to subject to the lot of the variations of materials and equipment of substantially equal or better quality; (i) minor style, lot orientation, and color changes; (ii) minor variances in square footage and in room and space dimensions, and in window, door, utility outlet, and other improvement locations; (iv) changes as may be required by any state, federal, county, or local governmental authority in order to accommodate requested selections and/or options; and (iv) value engineering and field changes.