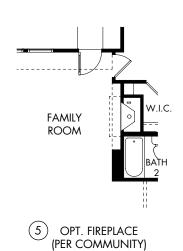

## LIFE. BUILT. BETTER.

The Oleander | Plan C401 | First Floor 1,790 sq. ft. | 3 Bed | 2 Bath | 2-Car Garage | 1 Story

**FLEX LIVING OPTIONS:** Opt. Covered Patio, Opt. Split Kitchen, Opt. Box Window at Primary Suite, Opt. Study, Opt. Fireplace (Per Community), Opt. Primary Bath

## LIFE. BUILT. BETTER.

The Oleander | Plan C401 | Options 1,790 sq. ft. | 3 Bed | 2 Bath | 2-Car Garage | 1 Story

Any floorplan and/or elevation rendering is an artist's conceptual rendering intended to provide a general overview, but any such rendering does not constitute actual plans and specifications for any home. Renderings and pictures are representative and may depict floorplans, elevations, options, upgrades, landscaping, and other features and amenities that are not included as part of all homes and/or may not be available for all lots and/or in all communities. Renderings may not be drawn to scale. Any provided dimensions are approximate and actual dimensions may vary, Homes may be constructed with a floorplan that is the reverse of the floorplan rendering. Plans are copyrighted and/or otherwise subject to intellectual property rights of Meritage and/or others and cannot be reproduced or copied without Meritage's prior written consent. Plans and specifications, home features, and community information are subject to subject to the lot of the variations of materials and equipment of substantially equal or better quality; (i) minor style, lot orientation, and color changes; (ii) minor variances in square footage and in room and space dimensions, and in window, door, utility outlet, and other improvement locations; (iv) changes as may be required by any state, federal, county, or local governmental authority in order to accommodate requested selections and/or options; and (iv) value engineering and field changes.