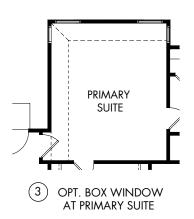

## LIFE. BUILT. BETTER.

The Oleander | Plan C401 | First Floor 1,790 sq. ft. | 3 Bed | 2 Bath | 2-Car Garage | 1 Story

**FLEX LIVING OPTIONS:** Opt. Covered Patio, Opt. Split Kitchen, Opt. Box Window at Primary Suite, Opt. Study, Opt. Fireplace (Per Community), Opt. Primary Bath

## LIFE. BUILT. BETTER.

The Oleander | Plan C401 | Options 1,790 sq. ft. | 3 Bed | 2 Bath | 2-Car Garage | 1 Story

Any floorplan and/or elevation rendering is an artist's conceptual rendering intended to provide a general overview, but any such rendering does not constitute actual plans and specifications for any home. Renderings and pictures are representative and may depict floorplans, elevations, options, upgrades, landscaping, and other features and amenities that are not included as part of all homes and/or may not be available for all lots and/or in all communities. Renderings may not be drawn to scale. Any provided dimensions are approximate and actual dimensions may vary, Homes may be constructed with a floorplan that is the reverse of the floorplan rendering. Plans are copyrighted and/or otherwise subject to intellectual property rights of Meritage and/or others and cannot be reproduced or copied without Meritage's prior written consent. Plans and specifications, home features, and community information are subject to subject to the lot of the variations of materials and equipment of substantially equal or better quality; (i) minor style, lot orientation, and color changes; (ii) minor variances in square footage and in room and space dimensions, and in window, door, utility outlet, and other improvement locations; (iv) changes as may be required by any state, federal, county, or local governmental authority in order to accommodate requested selections and/or options; and (iv) value engineering and field changes.