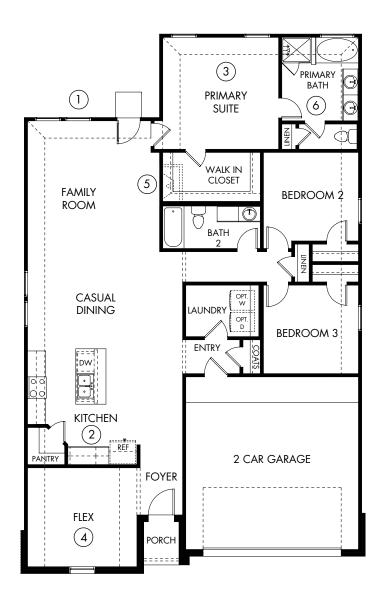

## LIFE. BUILT. BETTER.

The Oleander | Plan C401 | First Floor 1,790 sq. ft. | 3 Bed | 2 Bath | 2-Car Garage | 1 Story

**FLEX LIVING OPTIONS:** Opt. Covered Patio, Opt. Split Kitchen, Opt. Box Window at Primary Suite, Opt. Study, Opt. Fireplace (Per Community), Opt. Primary Bath

Rev 6-25-19 HOU C401

Any floorplan and/or elevation rendering is an artist's conceptual rendering intended to provide a general overview, but any such rendering does not constitute actual plans and specifications for any home. Renderings and pictures are representative and may depict floorplans elevations, options, upgrades, landscaping, and other features and amenities that are not included as part of all homes and/or may not be available for all lots and/or in all communities. Renderings may not be drawn to scale. Any provided dimensions are approximate and actual dimensions may vary. Homes may be constructed with a floorplan that is the reverse of the floorplan rendering. Plans are copyrighted and/or otherwise subject to intellectual property rights of Meritage and/or others and cannot be reproduced or copied without Meritage's prior written consent. Plans and specifications, home features, and community information are subject to change, and homes to prior sale, at any time without notice or obligation. Additionally, deviations and variations may exist in any constructed home, including, without limitation: (i) substitution of materials and equipment of substantially equal or better quality; (ii) minor style, lot orientation, and color changes; (iii) minor variances in square footage and in room and space dimensions, and in window, door, utility outlet, and other improvement locations; (iv) changes as may be required by any state, federal, county, or local governmental authority in order to accommodate requested selections and/or options; and (iv) value engineering and field changes.