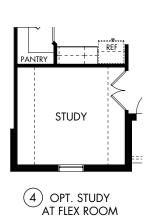

## LIFE. BUILT. BETTER.

The Oleander | Plan C401 | First Floor 1,790 sq. ft. | 3 Bed | 2 Bath | 2-Car Garage | 1 Story

**FLEX LIVING OPTIONS:** Opt. Covered Patio, Opt. Split Kitchen, Opt. Box Window at Primary Suite, Opt. Study, Opt. Fireplace (Per Community), Opt. Primary Bath

## LIFE. BUILT. BETTER.

The Oleander | Plan C401 | Options 1,790 sq. ft. | 3 Bed | 2 Bath | 2-Car Garage | 1 Story

Any floorplan and/or elevation rendering is an artist's conceptual rendering intended to provide a general overview, but any such rendering does not constitute actual plans and specifications for any home. Renderings and pictures are representative and may depict floorplans, elevations, options, upgrades, landscaping, and other features and amenities that are not included as part of all homes and/or may not be available for all lots and/or in all communities. Renderings may not be drawn to scale. Any provided dimensions are approximate and actual dimensions may vary, Homes may be constructed with a floorplan that is the reverse of the floorplan rendering. Plans are copyrighted and/or otherwise subject to intellectual property rights of Meritage and/or others and cannot be reproduced or copied without Meritage's prior written consent. Plans and specifications, home features, and community information are subject to subject to the lot of the variations of materials and equipment of substantially equal or better quality; (i) minor style, lot orientation, and color changes; (ii) minor variances in square footage and in room and space dimensions, and in window, door, utility outlet, and other improvement locations; (iv) changes as may be required by any state, federal, county, or local governmental authority in order to accommodate requested selections and/or options; and (iv) value engineering and field changes.