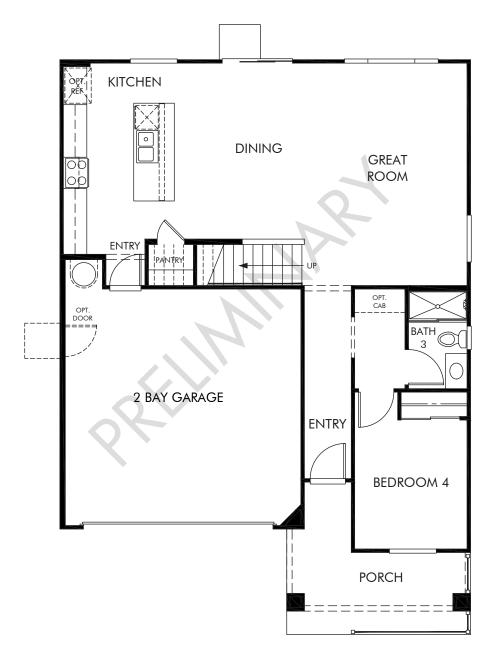

## Walnut Lane | Residence 3 | First Floor Approx. 2,168 sq. ft. | 4 Bed | 3 Bath | 2 Bay Garage | 2 Story

Any floorplan and/or elevation rendering is an artist's conceptual rendering intended to provide a general overview, but any such rendering does not constitute actual plans and specifications for any home. Renderings and pictures are representative and may depict floorplans, elevations, options, upgrades, landscaping, and other features and amenities that are not included as part of all homes and/or may not be available for all lots and/or in all communities. Renderings may not be drawn to scale. Square footages and dimensions are approximate and may vary in construction and depending on the standard of measurement used, engineering and municipal requirements, or other site-specific conditions. Homes may be constructed with a floorplan the standard of measurement used, engineering and municipal requirements, or other site-specific conditions. Homes may be constructed with a floorplan the standard of measurement used, ending. Plans are copyrighted and/or otherwise subject to intellectual property rights of Meritage and/or others and cannot be reproduced or copied without Meritage's prior written consent. Plans and specifications, home features, and other promotional materials are representative and may depict or contain floor plans, square footages, elevations, options, upgrades, landscaping, pool/spa, furnishings, appliances, and designer/decorator features and amenities that are not included as part of the home and/or may not be available in all communities. Not an offer or solicitation to sell real property. Offers to sell real property may only be made and accepted at the standard for energy-efficient homes@, and Life. Built. Buil