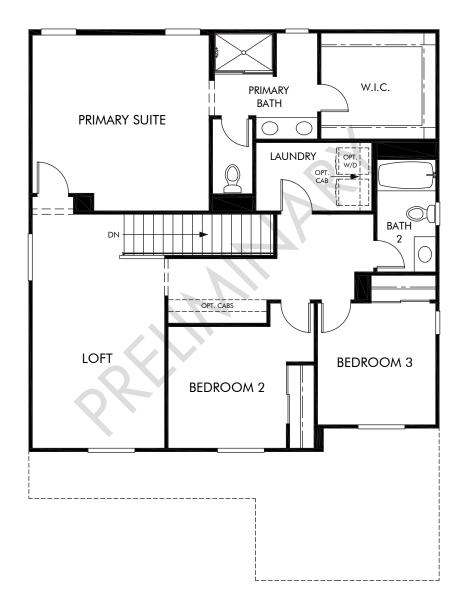

## Walnut Lane | Residence 3 | Second Floor Approx. 2,168 sq. ft. | 4 Bed | 3 Bath | 2 Bay Garage | 2 Story

Any floorplan and/or elevation rendering is an artist's conceptual rendering intended to provide a general overview, but any such rendering does not constitute actual plans and specifications for any home. Renderings and pictures are representative and may depict floorplans, elevations, options, upgrades, landscaping, and other features and amenities that are not included as part of all homes and/or may not be available for all lots and/or in all communities. Renderings may not be drawn to scale. Square footages and dimensions are approximate and may vary in construction and depending on the standard of measurement used, engineering and municipal requirements, or other site-specific conditions. Homes may be constructed with a floorplan the standard of measurement used, engineering and municipal requirements, or other site-specific conditions. Homes may be constructed with a floorplan the standard of measurement used, ending. Plans are copyrighted and/or otherwise subject to intellectual property rights of Meritage and/or others and cannot be reproduced or copied without Meritage's prior written consent. Plans and specifications, home features, and other promotional materials are representative and may depict or contain floor plans, square footages, elevations, options, upgrades, landscaping, pool/spa, furnishings, appliances, and designer/decorator features and amenities that are not included as part of the home and/or may not be available in all communities. Not an offer or solicitation to sell real property. Offers to sell real property may only be made and accepted at the standard for energy-efficient homes@, and Life. Built. Buil