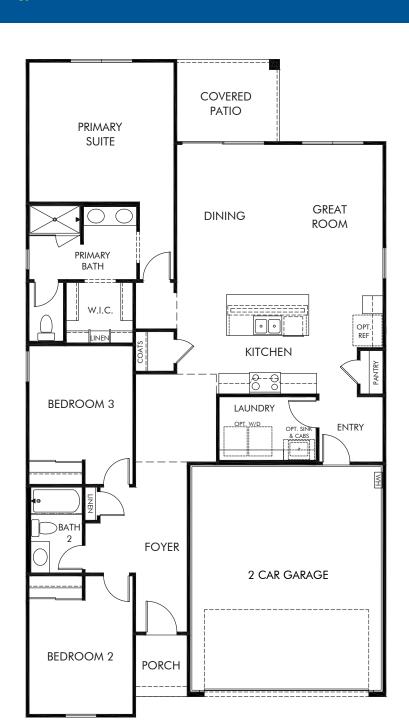

San Tan Groves - Classic Series | Leslie Approx. 1,568 sq. ft. | 3 Bed | 2 Bath | 2 Car Garage | 1 Story

REV 04/22

Any floorplan and/or elevation rendering is an artist's conceptual rendering intended to provide a general overview, but any such rendering does not constitute actual plans and specifications for any home. Renderings and pictures are representative and may depict floorplans, elevations, options, upgrades, landscaping, and other features and amenities that are not included as part of all homes and/or may not be available for all lots and/or in all communities. Renderings may not be drawn to scale. Square footages and dimensions are approximate and may vary in construction and depending on the standard of measurement used, engineering and municipal requirements, or other site-specific conditions. Homes may be constructed with a floorplan that is the reverse of the floorplan rendering. Plans are copyrighted and/or otherwise subject to intellectual property rights of Meritage and/or others and cannot be reproduced or copied without Meritage's prior written consent. Plans and specifications, home features, and community information are subject to change, and homes to prior sale, at any time without notice or obligation. Pictures and other promotional materials are representative and may depict or contain floor plans, square footages, elevations, options, upgrades, landscaping, pool/spa, furnishings, appliances, and designer/decorator features and amenities that are not included as part of the home and/or may not be available in all communities. Not an offer or solicitation to sell real property. Offers to sell real property may only be made and accepted at the sales center for individual Meritage Homes Corporation. ©2022 Meritage Homes Corporation, All rights reserved.