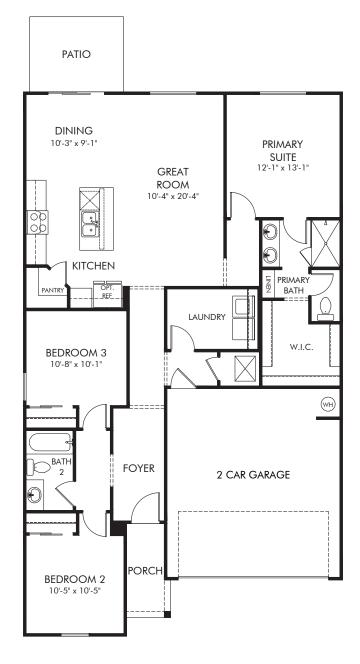

## Kings Preserve | Archer Approx. 1,427 sq. ft. | 3 Bed | 2 Bath | 2 Car Garage | 1 Story

Any floorplan and/or elevation rendering is an artist's conceptual rendering intended to provide a general overview, but any such rendering does not constitute actual plans and specifications for any home. Renderings and pictures are representative and may depict floorplans, elevations, options, upgrades, landscaping, and other features and amenities that are not included as part of all homes and/or may not be available for all lots and/or in all communities. Renderings may not be drawn to scale. Square footages and dimensions are approximate and may vary in construction and depending on the standard of measurement used, engineering and municipal requirements, or other site-specific conditions. Homes may be constructed with a floorplan that is the reverse of the floorplan rendering. Plans are copyrighted and/or otherwise subject to intellectual property rights of Meritage and/or others and cannot be reproduced or copied without Meritage's prior written consent. Plans and specifications, home features, and other promotional materials are representative and may depict or contain floor plans, square footages, elevations, options, upgrades, landscaping, pool/spa, furnishings, appliances, and designer/decorator features and amenities. Not an offer or solicitation to sell real property. Offers to sell real property may only be made and accepted at the sales center for individual Meritage Homes Sorporation. ©2024 Meritage Homes Corporation. All rights reserved.