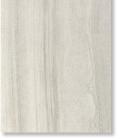

## INTERIOR FINISH SELECTION - DIVINE

**CABINETS** Elkins White

CARPET Raise the Bar - Island Taupe Cushion: 5lb pad

**FLOORING** Belleoure Vintage Village Oak | Laminate

Carrara Roma Quartz OQ40

**BATH WALL TILE & FLOORING** Avery White AV17 | 12" x 24" Install: Staggered 70/30