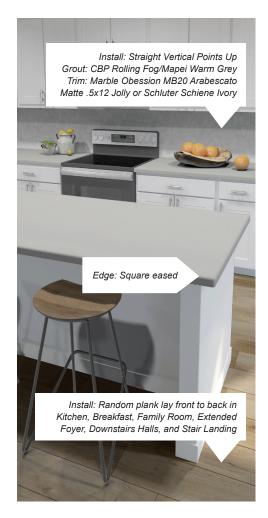

## INTERIOR FINISH SELECTION - DIVINE

**CABINETS** Elkins White

CARPET Raise the Bar - Island Taupe Cushion: 5lb pad

**FLOORING** Belleoure Vintage Village Oak | Laminate

Carrara Roma Quartz OQ40

**BATH WALL TILE & FLOORING** Avery White AV17 | 12" x 24" Install: Staggered 70/30

Grout: CBP Bleached Wood/Mapei Warm Grey

\*All Tile and Granite/Quartz comes from Daltile unless specified and all Carpet, Wood and EVP are from Mohawk.

Although depictions of materials and finishes are believed to be representative, deviations and variations may occur, including, without limitation, (i) variations in color and texture depending on age, density, type of finish, batches, dye mixtures, textures, designs, porosity, place of origin, and other factors (such variations are typical and should be expected by Buyer, and neither Meritage or interest of supply or other issues. Home pictures may depict floorplans, options, upgrades, furnishings, appliances, and designer/decorator features and amenities that are not included as part of the home and/or may not be available in all communities. Actual features and selected upgrades included in any home are limited in all events to the specific terms set forth in the contract for such home. Rev: 02/25 BT12217J