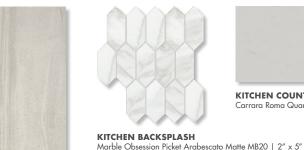

## INTERIOR FINISH SELECTION - DIVINE

**CABINETS** Elkins White

CARPET Raise the Bar - Island Taupe Cushion: 5lb pad

**FLOORING** Belleoure Vintage Village Oak | Laminate

Carrara Roma Quartz OQ40

**BATH WALL TILE & FLOORING** Avery White AV17 | 12" x 24" Install: Staggered 70/30