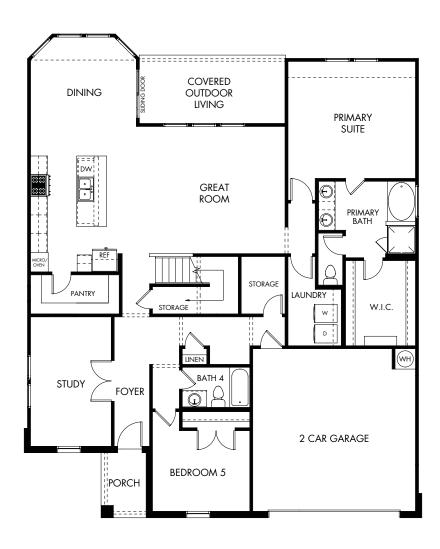

## Prairie Winds - Executive Collection | The Frontier | Plan 560 | First Floor Approx. 3,269 sq. ft. | 5 Bed | 4 Bath | 2-Car Garage | 2 Story

Rev 8-07-23

Any floorplan and/or elevation rendering is an artist's conceptual rendering intended to provide a general overview, but any such rendering does not constitute actual plans and specifications for any home. Renderings and pictures are representative and may depict floorplans, elevations, options, upgrades, landscaping, and other features and amenities that are not included as part of all homes and/or may not be available for all lots and/or in all communities. Renderings may not be drawn to scales. Square footalages and dimensions are approximate and may vary in construction and depending on the standard of measurement used, engineering and meninicipal requirements, or other site-specific conditions. Homes may be constructed with its the reverse of the floorplan rendering. Plans are copyrighted and/or otherwise subject to intellectual property rights of Meritage and/or others and cannot be reproduced or copied without Meritage's prior written consent. Plans and specifications, home features, and community information are subject to change, and homes to prior sale, at any time without notice or obligation. Pictures and other promotional materials are representative and may depict or contain floor plans, square footages, elevations, options, upgrades, landscaping, pool/spa, furnishings, appliances, and designer/decorator features and amenities that are not included as part of the home and/or may not be available in all communities. See sales associate for details. Meritage Homes Corporation. ©2025 Meritage Homes Corporation. ©2025 Meritage Homes Corporation. All rights reserved.

Prairie Winds - Executive Collection | The Frontier | Plan 560 | First Floor Approx. 3,269 sq. ft. | 5 Bed | 4 Bath | 2-Car Garage | 2 Story

Any floorplan and/or elevation rendering is an artist's conceptual rendering intended to provide a general overview, but any such rendering does not constitute actual plans and specifications for any home. Renderings and pictures are representative and may depict floorplans, elevations, options, upgrades, landscaping, and other features and amenities that are not included as part of all homes and/or may not be available for all lots and/or in all communities. Renderings may not be drawn to scale. Square footalges and dimensions are approximate and may vary in construction and depending on the standard of measurement used, engineering and municipal requirements, or other site-specific conditions. Homes may be constructed with a floorplan that is the reverse of the floorplan rendering. Plans are copyrighted and/or otherwise subject to intellectual property rights of Meritage and/or others and cannot be reproduced or copied without Meritage's prior written consent. Plans and specifications, home features, and community information are subject to change, and homes to prior sale, at any time without notice or obligation. Pictures and other promotional materials are representative and may depict or contain floor plans, square footages, elevations, options, upgrades, landscaping, pool/spa, furnishings, appliances, and designer/decorator features and amenities that are not included as part of the home and/or may not be available in all communities. Not an offer or solicitation to sell real property. Offers to sell real property may only be made and accepted at the sales center for individual Meritage Homes Corporation. ©2025 Meritage Homes Corporation. All rights reserved.