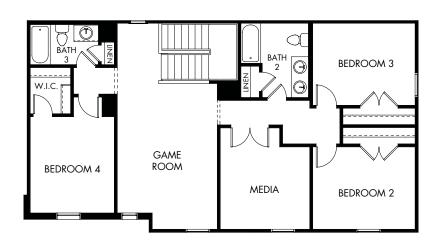

## Prairie Winds - Executive Collection | The Frontier | Plan 560 | First Floor Approx. 3,269 sq. ft. | 5 Bed | 4 Bath | 2-Car Garage | 2 Story

Rev 8-07-23

Any floorplan and/or elevation rendering is an artist's conceptual rendering intended to provide a general overview, but any such rendering does not constitute actual plans and specifications for any home. Renderings and pictures are representative and may depict floorplans, elevations, options, upgrades, landscaping, and other features and amenities that are not included as part of all homes and/or may not be available for all lots and/or in all communities. Renderings may not be drawn to scales. Square footalages and dimensions are approximate and may vary in construction and depending on the standard of measurement used, engineering and meninicipal requirements, or other site-specific conditions. Homes may be constructed with its the reverse of the floorplan rendering. Plans are copyrighted and/or otherwise subject to intellectual property rights of Meritage and/or others and cannot be reproduced or copied without Meritage's prior written consent. Plans and specifications, home features, and community information are subject to change, and homes to prior sale, at any time without notice or obligation. Pictures and other promotional materials are representative and may depict or contain floor plans, square footages, elevations, options, upgrades, landscaping, pool/spa, furnishings, appliances, and designer/decorator features and amenities that are not included as part of the home and/or may not be available in all communities. See sales associate for details. Meritage Homes Corporation. ©2025 Meritage Homes Corporation. ©2025 Meritage Homes Corporation. All rights reserved.

Prairie Winds - Executive Collection | The Frontier | Plan 560 | First Floor Approx. 3,269 sq. ft. | 5 Bed | 4 Bath | 2-Car Garage | 2 Story

Any floorplan and/or elevation rendering is an artist's conceptual rendering intended to provide a general overview, but any such rendering does not constitute actual plans and specifications for any home. Renderings and pictures are representative and may depict floorplans, elevations, options, upgrades, landscaping, and other features and amenities that are not included as part of all homes and/or may not be available for all lots and/or in all communities. Renderings may not be drawn to scale. Square footalges and dimensions are approximate and may vary in construction and depending on the standard of measurement used, engineering and municipal requirements, or other site-specific conditions. Homes may be constructed with a floorplan that is the reverse of the floorplan rendering. Plans are copyrighted and/or otherwise subject to intellectual property rights of Meritage and/or others and cannot be reproduced or copied without Meritage's prior written consent. Plans and specifications, home features, and community information are subject to change, and homes to prior sale, at any time without notice or obligation. Pictures and other promotional materials are representative and may depict or contain floor plans, square footages, elevations, options, upgrades, landscaping, pool/spa, furnishings, appliances, and designer/decorator features and amenities that are not included as part of the home and/or may not be available in all communities. Not an offer or solicitation to sell real property. Offers to sell real property may only be made and accepted at the sales center for individual Meritage Homes Corporation. ©2025 Meritage Homes Corporation. All rights reserved.