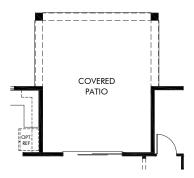

OPT. COVERED PATIO EXTENSION 1

OPT. COVERED PATIO EXTENSION 2

OPT. COVERED PATIO EXTENSION 3

Houghton Reserve - Promenade | Painted Rock/Plan 150.2930 | Options Approx. 2,931 sq. ft. | 4 Bed | 3.5 Bath | 3 Car Tandem Garage | 1 Story