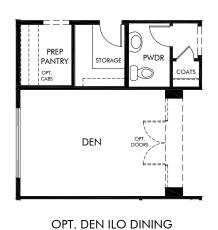

**FLEX LIVING OPTIONS:** Opt. Den ILO Dining, Opt. Guest Suite 2 ILO Bedroom 2 & 3, Opt. Den, Opt. Covered Patio Extension 1, 2 or 3

Any floorplan and/or elevation rendering is an artist's conceptual rendering intended to provide a general overview, but any such rendering does not constitute actual plans and specifications for any home. Renderings and pictures are representative and may depict floorplans, elevations, options, upgrades, landscaping, and other features and amenities that are not included as part of all homes and/or may not be available for all lots and/or in all communities. Renderings may not be drawn to scale. Square footalges and dimensions are approximate and may vary in construction and depending on the standard of measurement used, engineering and municipal requirements, or other site-specific conditions. Homes may be constructed with a floorplan that is the reverse of the floorplan rendering. Plans are copyrighted and/or otherwise subject to intellectual property rights of Meritage and/or others and cannot be reproduced or copied without Meritage's prior written consent. Plans and specifications, home features, and community information are subject to change, and homes to prior sale, at any time without notice or obligation. Pictures and other promotional materials are representative and may depict or contain floor plans, square footages, elevations, options, upgrades, landscaping, pool/spa, furnishings, appliances, and designer/decorator features and amenities that are not included as part of the home and/or may not be available in all communities. Not an offer or solicitation to sell real property. Offers to sell real property may only be made and accepted at the sales center for individual Meritage Homes Corporation. ©2023 Meritage Homes Corporation. All rights reserved.