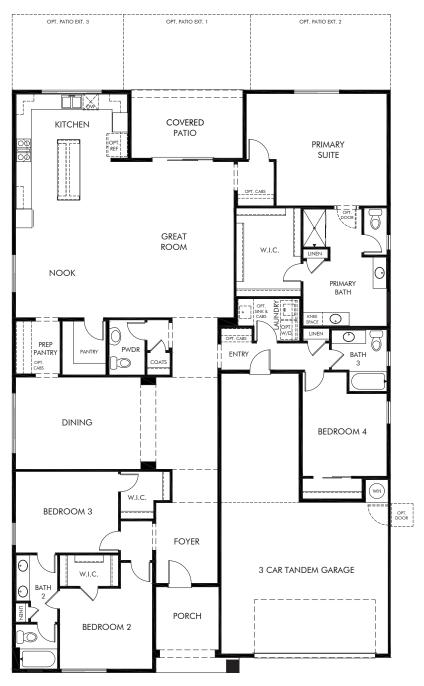

Houghton Reserve - Promenade | Painted Rock/Plan 150.2930 Approx. 2,931 sq. ft. | 4 Bed | 3.5 Bath | 3 Car Tandem Garage | 1 Story

REV 09/23

**FLEX LIVING OPTIONS:** Opt. Den ILO Dining, Opt. Guest Suite 2 ILO Bedroom 2 & 3, Opt. Den, Opt. Covered Patio Extension 1, 2 or 3

Any floorplan and/or elevation rendering is an artist's conceptual rendering intended to provide a general overview, but any such rendering does not constitute actual plans and specifications for any home. Renderings and pictures are representative and may depict floorplans, elevations, options, upgrades, landscaping, and other features and amenities that are not included as part of all homes and/or may not be available for all lots and/or in all communities. Renderings may not be drawn to scale. Square footalges and dimensions are approximate and may vary in construction and depending on the standard of measurement used, engineering and municipal requirements, or other site-specific conditions. Homes may be constructed with a floorplan that is the reverse of the floorplan rendering. Plans are copyrighted and/or otherwise subject to intellectual property rights of Meritage and/or others and cannot be reproduced or copied without Meritage's prior written consent. Plans and specifications, home features, and community information are subject to change, and homes to prior sale, at any time without notice or obligation. Pictures and other promotional materials are representative and may depict or contain floor plans, square footages, elevations, options, upgrades, landscaping, pool/spa, furnishings, appliances, and designer/decorator features and amenities that are not included as part of the home and/or may not be available in all communities. Not an offer or solicitation to sell real property. Offers to sell real property may only be made and accepted at the sales center for individual Meritage Homes Corporation. ©2023 Meritage Homes Corporation. All rights reserved.