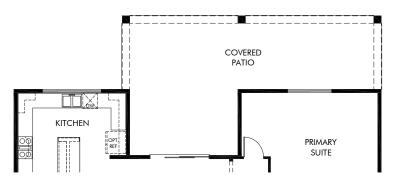

OPT. COVERED PATIO EXTENSION 1

OPT. COVERED PATIO EXTENSION 2

OPT. COVERED PATIO EXTENSION 3

Houghton Reserve - Promenade | Painted Rock/Plan 150.2930 | Options Approx. 2,931 sq. ft. | 4 Bed | 3.5 Bath | 3 Car Tandem Garage | 1 Story