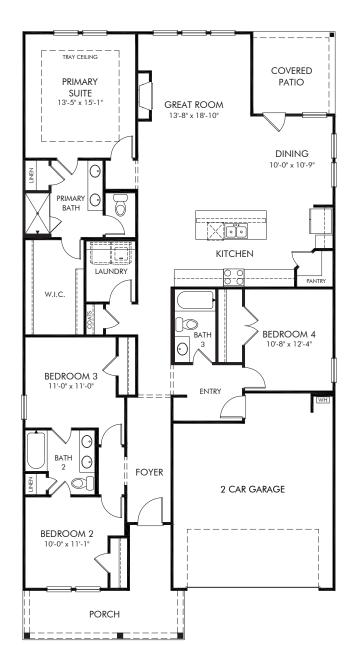

## The Woods at Dawson | Gibson/Plan 445 Approx. 2,001 sq. ft. | 4 Bed | 3 Bath | 2 Car Garage | 1 Story

REV 02/2023

Any floorplan and/or elevation rendering is an artist's conceptual rendering intended to provide a general overview, but any such rendering does not constitute actual plans and specifications for any home. Renderings and pictures are representative and may depict floorplans, elevations, options, upgrades, landscaping, and other features and amenities that are not included as part of all homes and/or may not be available for all lots and/or in all communities. Renderings may not be drawn to scale. Square footages and dimensions are approximate and may vary in construction and depending on the standard of measurement used, engineering and municipal requirements, or other site-specific conditions. Homes may be constructed with a floorplan the the floorplan rendering. Plans are copyrighted and/or otherwise subject to intellectual property rights of Meritage and/or others and cannot be reproduced or copied without Meritage's prior written consent. Plans and specifications, home features, and other promotional materials are representative and may depict or contain floor plans, square footages, elevations, options, upgrades, landscaping, pol/spa, furnishings, appliances, and designer/decorator features and amenities that are not included as part of the home and/or or may the available in all communities. Not an offer or solicitation to sell real property. Offers to sell real property may only be made and accepted at the standard for energy-efficient homes/@, and Life. Built. Built.