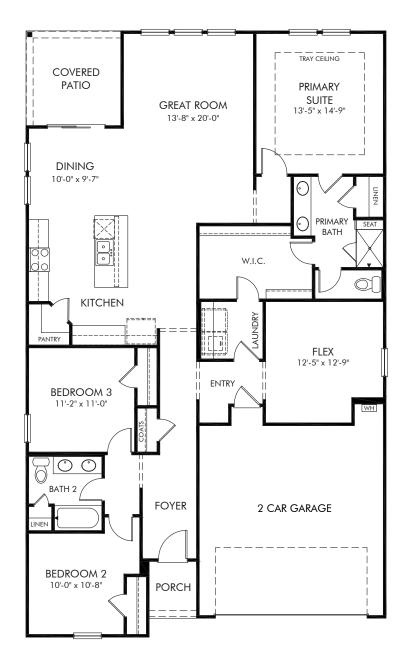

## Clear Pond | Newport/Plan 444 Approx. 1,835 sq. ft. | 3 Bed | 2 Bath | 2 Car Garage | 1 Story

REV 04/2020

Any floorplan and/or elevation rendering is an artist's conceptual rendering intended to provide a general overview, but any such rendering does not constitute actual plans and specifications for any home. Renderings and pictures are representative and may depict floorplans, elevations, options, upgrades, landscaping, and other features and amenities that are not included as part of all homes and/or may not be available for all lots and/or in all communities. Renderings may not be drawn to scale. Square footages and dimensions are approximate and may vary in construction and depending on the standard of measurement used, engineering and municipal requirements, or other site-specific conditions. Homes may be constructed with a floorplan the standard of measurement used, engineering and municipal requirements, or other site-specific conditions. Homes may be constructed with a floorplan the standard or dimeasurement used, engineering and municipal requirements, or other site-specific conditions. Homes may be constructed with a floorplant prevent of the floorplan rendering. Plans are copyrighted and/or otherwise subject to intellectual property rights of Meritage and/or others and cannot be reproduced or copied without Meritage's prior written consent. Plans and specifications, home features, and other promotional materials are representative and may depict or contain floor plans, square footages, elevations, options, upgrades, landscaping, pool/spa, furnishings, appliances, and designer/decorator features and amenities that are not included as part of the home and/or may not be available in all communities. Not an offer or solicitation to sell real property. Offers to sell real property may only be made and accepted at the sales center for individual Meritage Homes Sorporation. CPD20 Meritage Homes Corporation. All rights reserved.