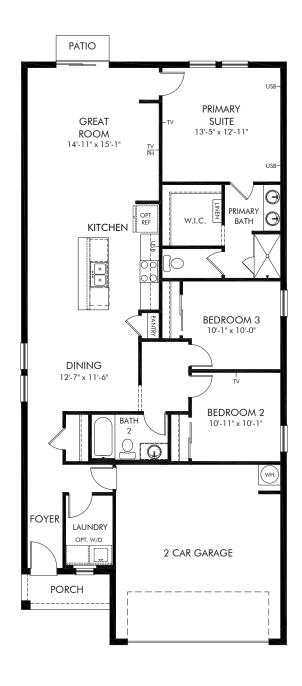

Lawson Dunes - Classic Series | Everglade Approx. 1,500 sq. ft. | 3 Bed | 2 Bath | 2 Car Garage | 1 Story

REV 04/23

Any floorplan and/or elevation rendering is an artist's conceptual rendering intended to provide a general overview, but any such rendering does not constitute actual plans and specifications for any home. Renderings and pictures are representative and may depict floorplans, elevations, options, upgrades, landscaping, and other features and amenities that are not included as part of all homes and/or may not be available for all lots and/or in all communities. Renderings may not be drawn to scales. Square footalages and dimensions are approximate and may vary in construction and depending on the standard of measurement used, engineering and municipal requirements, or other site-specific conditions. Homes may be constructed with a floorplan that is the reverse of the floorplan rendering. Plans are copyrighted and/or otherwise subject to intellectual property rights of Meritage and/or others and cannot be reproduced or copied without Meritage's prior written consent. Plans and specifications, home features, and community information are subject to change, and homes to prior sale, at any time without notice or obligation. Pictures and other promotional materials are representative and may depict or contain floor plans, square footages, elevations, options, upgrades, landscaping, pool/spa, furnishings, appliances, and designer/decorator features and amenities that are not included as part of the home and/or may not be available in all communities. Not an offer or solicitation to sell real property. Offers to sell real property may only be made and accepted at the sales center for individual Meritage Homes Corporation. ©2023 Meritage Homes Corporation. All rights reserved.