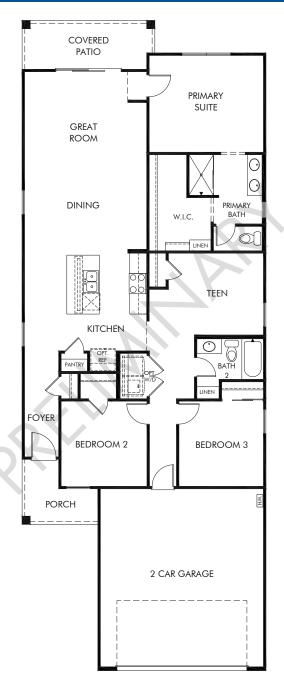

Bella Vista Trails - Classic Series | Ezra Select Approx. 1,562 sq. ft. | 3 Bed | 2 Bath | 2 Car Garage | 1 Story

REV 02/23

Any floorplan and/or elevation rendering is an artist's conceptual rendering intended to provide a general overview, but any such rendering does not constitute actual plans and specifications for any home. Renderings and pictures are representative and may depict floorplans, elevations, options, upgrades, landscaping, and other features and amenities that are not included as part of all homes and/or may not be available for all lots and/or in all communities. Renderings may not be drawn to scale. Square footages and dimensions are approximate and may vary in construction and depending on the standard of measurement used, engineering and municipal requirements, or other site-specific conditions. Homes may be constructed with a floorplan that is the reverse of the floorplan rendering. Plans are copyrighted and/or otherwise subject to intellectual property rights of Meritage and/or others and cannot be reproduced or copied without Meritage's prior written consent. Plans and specifications, home features, and community information are subject to change, and homes to prior sale, at any time without notice or obligation. Pictures and other promotional materials are representative and may depict or contain floor plans, square footages, elevations, options, upgrades, landscaping, pool/spa, furnishings, appliances, and designer/decorator features and amenities that are not included as part of the home and/or may not be available in all communities. Not an offer or solicitation to sell real property, Offers to sell real property may only be made and an accepted at the sales center for individual Meritage Homes Corporation. © 2021 Meritage Homes Corporation, All rights reserved.