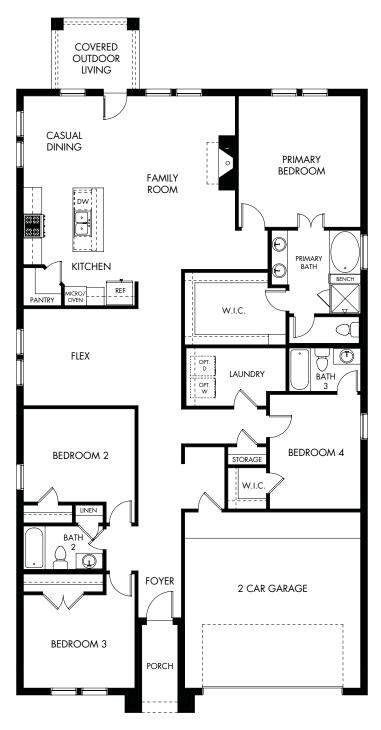

The Ellison | Plan S404 | First Floor Approx. 2,278 sq. ft. | 4 Bed | 3 Bath | 2-Car Garage | 1 Story

Rev 23-1019 DFW S404

Any floorplan and/or elevation rendering is an artist's conceptual rendering intended to provide a general overview, but any such rendering does not constitute actual plans and specifications for any home. Renderings and pictures are representative and may depict floorplans, elevations, options, upgrades, landscaping, and other features and amenities that are not included as part of all homes and/or may not be available for all lots and/or in all communities. Renderings may not be drawn to scale. Square footadges and dimensions are approximate and may vary in construction and depending on the standard of measurement used, engineering and municipal requirements, or other site-specific conditions. Homes may be constructed with a floorplan that is the reverse of the floorplan rendering. Plans are copyrighted and/or otherwise subject to intellectual property rights of Meritage and/or others and cannot be reproduced or copied without Meritage's prior written consent. Plans and specifications, home features, and community information are subject to change, and homes to prior sale, at any time without notice or obligation. Pictures and other promotional materials are representative and may depict or contain floor plans, square footages, elevations, options, upgrades, landscaping, pool/spa, furnishings, appliances, and designer/decorator features and amenities that are not included as part of the home and/or may not be available in all communities. Not an offer or solicitation to sell real property. Offers to sell real property may only be made and accepted at the sales center for individual Meritage Homes Corporation. ©2023 Meritage Homes Corporation. If plans reserved.