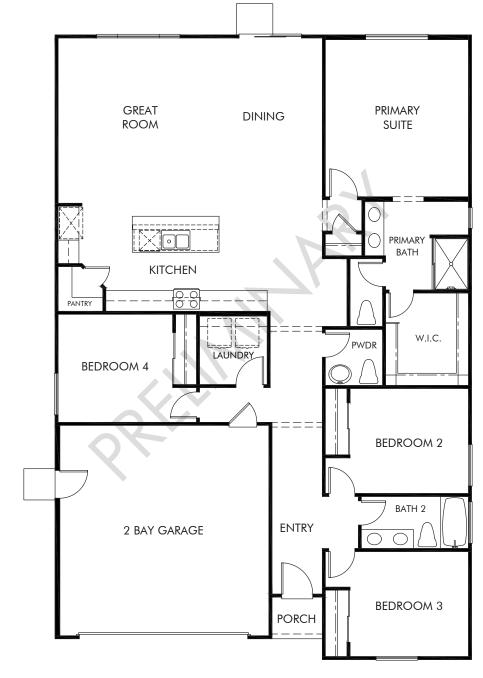

## Sage at Sumac Ridge | Residence 1 Approx. 1,910 sq. ft. | 4 Bed | 2.5 Bath | 2 Bay Garage | 1 Story

REV 02/22

Any floorplan and/or elevation rendering is an artist's conceptual rendering intended to provide a general overview, but any such rendering does not constitute actual plans and specifications for any home. Renderings and pictures are representative and may depict floorplans, elevations, options, upgrades, landscaping, and other features and amenities that are not included as part of all homes and/or may not be available for all lots and/or in all communities. Renderings may not be drawn to scale. Square flootages and dimensions are approximate and may vary in construction and depending on the standard of measurement used, engineering and municipal requirements, or other site-specific conditions. Homes may be constructed with a floorplan that is the reverse of the floorplan rendering. Plans are copyrighted and/or otherwise subject to intellectual property rights of Meritage and/or others and cannot be reproduced or copied wilhout Meritage's prior written consent. Plans and specifications, home features, and other promotional materials are representative and may depict or contain floor plans, square footages, elevations, options, upgrades, landscaping, pool/spa, furnisings, appliances, and designer/decorator features and amenities that are not included as part of the home and/or in all communities. Not an offer or solicitation to sell real property. Offers to sell real property may only be made and accepted at the sales center for individual Meritage Homes Corporation. ©2023 Meritage Homes Corporation. All rights reserved.