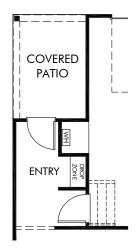

OPT. COVERED PATIO

Poplar Farms | Westbrook/B60 | Options Approx. 2,335 sq. ft. | 4 Bed | 2.5 Bath | 2 Car Garage | 2 Story

FLEX LIVING OPTIONS: Covered Patio.

Any floorplan and/or elevation rendering is an artist's conceptual rendering intended to provide a general overview, but any such rendering does not constitute actual plans and specifications for any home. Renderings and pictures are representative and may depict floorplans, elevations, options, upgrades, landscaping, and other features and amenities that are not included as part of all homes and/or may not be available for all lots and/or in all communities. Renderings may not be drawn to scale. Square footages and dimensions are approximate and may vary in construction and depending on the standard of measurement used, engineering and municipal requirements, or other site-specific conditions. Homes may be constructed with a floorplan that is the reverse of the floorplan rendering. Plans are copyrighted and/or otherwise subject to intellectual property rights of Meritage and/or others and cannot be reproduced or copied without Meritage's prior written consent. Plans and specifications, home features, and other promotional materials are representative and may depict or contain floor plans, square footages, elevations, options, upgrades, landscaping, pool/spa, furnishings, appliances, and designer/decorator features and amenities. Not an offer or solicitation to sell real property. Offers to sell real property may only be made and accepted at the sales center for individual Meritage Homes Sorporation. ©2024 Meritage Homes Sorporation. All rights reserved.