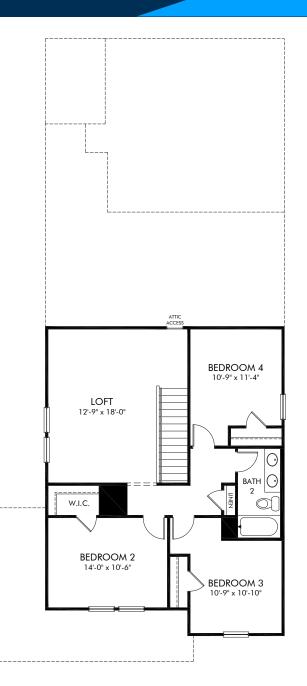

### Poplar Farms | Westbrook/B60 | Second Floor Approx. 2,335 sq. ft. | 4 Bed | 2.5 Bath | 2 Car Garage | 2 Story

### FLEX LIVING OPTIONS: Covered Patio.

Any floorplan and/or elevation rendering is an artist's conceptual rendering intended to provide a general overview, but any such rendering does not constitute actual plans and specifications for any home. Renderings and pictures are representative and may depict floorplans, elevations, options, upgrades, landscaping, and other features and amenities that are not included as part of all homes and/or may not be available for all lots and/or in all communities. Renderings may not be drawn to scale. Square footages and dimensions are approximate and may vary in construction and depending on the standard of measurement used, engineering and municipal requirements, or other site-specific conditions. Homes may be constructed with a floorplan that is the reverse of the floorplan rendering. Plans are copyrighted and/or otherwise subject to intellectual property rights of Meritage and/or others and cannot be reproduced or copied without Meritage's prior written consent. Plans and specifications, home features, and community information are subject to change, and homes to prior sale, at any time without notice or obligation. Plictures and other promotional materials are representative and may depict or contain floor plans, square footages, elevations, options, upgrades, landscaping, pool/spa, turnishings, appliances, and designer/decorator features and amenities that are not included as part of the home and/or may not be available in all communities. Not an offer or solicitation to sell real property. Offers to sell real property may only be made and accepted at the sales center for individual Meritage Homes Corporation. @Dio2 Meritage Homes Corporation. Meritage Homes Corporation. Mirght s reserved.