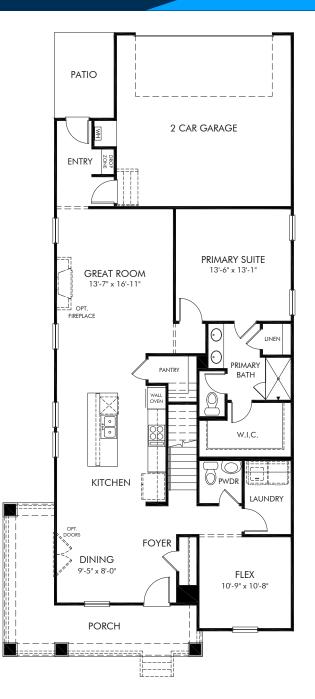

## Poplar Farms | Westbrook/B60 | First Floor Approx. 2,335 sq. ft. | 4 Bed | 2.5 Bath | 2 Car Garage | 2 Story

### FLEX LIVING OPTIONS: Covered Patio.

Any floorplan and/or elevation rendering is an artist's conceptual rendering intended to provide a general overview, but any such rendering does not constitute actual plans and specifications for any home. Renderings and pictures are representative and may depict floorplans, elevations, options, upgrades, landscaping, and other features and amenities that are not included as part of all homes and/or may not be available for all lots and/or in all communities. Renderings may not be drawn to scale. Square footages and dimensions are approximate and may vary in construction and depending on the standard of measurement used, engineering and municipal requirements, or other site-specific conditions. Homes may be constructed with a floorplan that is the reverse of the floorplan rendering. Plans are copyrighted and/or otherwise subject to intellectual property rights of Meritage and/or others and cannot be reproduced or copied without Meritage's prior written consent. Plans and specifications, home features, and community information are subject to change, and homes to prior sale, at any time without notice or obligation. Plictures and other promotional materials are representative and may depict or contain floor plans, square footages, elevations, options, upgrades, landscaping, pool/spa, turnishings, appliances, and designer/decorator features and amenities that are not included as part of the home and/or may not be available in all communities. Not an offer or solicitation to sell real property. Offers to sell real property may only be made and accepted at the sales center for individual Meritage Homes@, and Life. Built. Built. Built. Better:@ are registered trademarks of Meritage Homes Corporation. @CO24 Meritage Homes Corporation. All rights reserved.