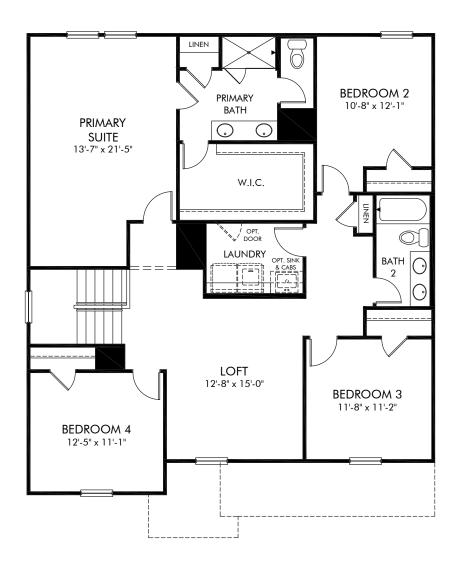

Highland Chase | Chatham/Plan 451 | Second Floor Approx. 2,674 sq. ft. | 5 Bed | 3 Bath | 2 Car Garage | 2 Story

Any floorplan and/or elevation rendering is an artist's conceptual rendering intended to provide a general overview, but any such rendering does not constitute actual plans and specifications for any home. Renderings and pictures are representative and may depict floorplans, elevations, options, upgrades, landscaping, and other features and amenities that are not included as part of all homes and/or may not be available for all lots and/or in all communities. Renderings may not be drawn to scale. Square footages and dimensions are approximate and may vary in construction and depending on the standard of measurement used, engineering and municipal requirements, or other site-specific conditions. Homes may be constructed with a floorplan that is the reverse of the floorplan rendering. Plans are copyrighted and/or otherwise subject to intellectual property rights of Meritage and/or others and cannot be reproduced or copied without Meritage's prior written consent. Plans and specifications, home features, and community information are subject to change, and homes to prior sale, at any time without notice or obligation. Pictures and other promotional materials are representative and may depict or contain floor plans, square footages, elevations, options, upgrades, landscaping, pool/spa, furnishings, appliances, and designer/decorator features and amenities that are not included as part of the home and/or may not be available in all communities. Not an offer or solicitation to sell real property, Offers to sell real property may only be made and as part of the home and/or may not be available in all communities. Not an offer or solicitation to sell real property may only be made and accepted at the sales center for individual Meritage Homes Corporation. © 2021 Meritage Homes Corporation, All rights reserved.