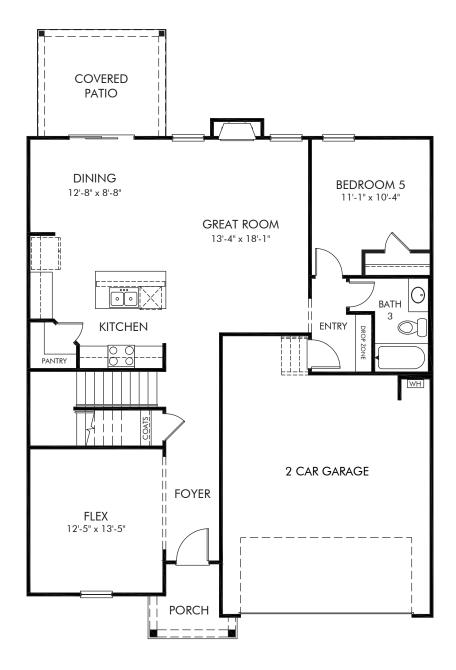

## Highland Chase | Chatham/Plan 451 | First Floor Approx. 2,674 sq. ft. | 5 Bed | 3 Bath | 2 Car Garage | 2 Story

REV 04/2020

Any floorplan and/or elevation rendering is an artist's conceptual rendering intended to provide a general overview, but any such rendering does not constitute actual plans and specifications for any home. Renderings and pictures are representative and may depict floorplans, elevations, options, upgrades, landscaping, and other features and amenities that are not included as part of all homes and/or may not be available for all lots and/or in all communities. Renderings may not be drawn to scale. Square footages and dimensions are approximate and may vary in construction and depending on the standard of measurement used, engineering and municipal requirements, or other site-specific conditions. Homes may be constructed with a floorplan that is the reverse of the floorplan rendering. Plans are copyrighted and/or otherwise subject to intellectual property rights of Meritage and/or others and cannot be reproduced or copied without Meritage's prior written consent. Plans and specifications, home features, and community information are subject to change, and homes to prior sale, at any time without notice or obligation. Pictures and other promotional materials are representative and may depict or contain floor plans, square footages, elevations, options, upgrades, landscaping, pool/spa, furnishings, appliances, and designer/decorator features and amenities that are not included as part of the home and/or may not be available in all communities. Not an offer or solicitation to sell real property, Offers to sell real property may only be made and an accepted at the sales center for individual Meritage Homes Corporation. © 2021 Meritage Homes Corporation, All rights reserved.