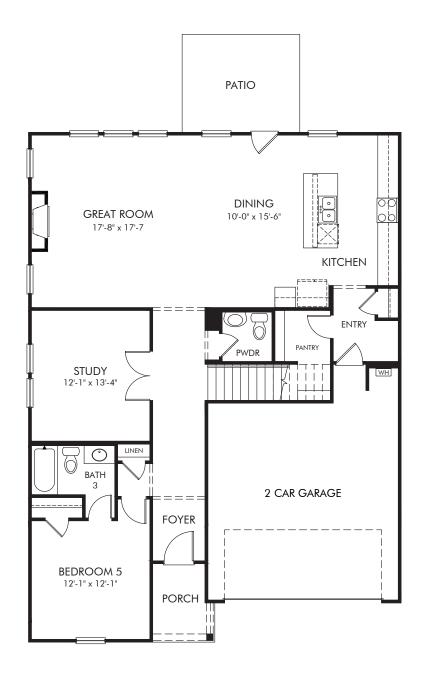

Little River Falls | Taylorsville/Plan 457 | First Floor Approx. 3,252 sq. ft. | 5 Bed | 3.5 Bath | 2 Car Garage | 2 Story

REV 02/2023

Any floorplan and/or elevation rendering is an artist's conceptual rendering intended to provide a general overview, but any such rendering does not constitute actual plans and specifications for any home. Renderings and pictures are representative and may depict floorplans, elevations, options, upgrades, landscaping, and other features and amenities that are not included as part of all homes and/or may not be available for all lots and/or in all communities. Renderings may not be drawn to scale. Square footalegs and dimensions are approximate and may vary in construction and depending on the standard of measurement used, engineering and municipal requirements, or other site-specific conditions. Homes may be constructed with a floorplan that is the reverse of the floorplan rendering. Plans are copyrighted and/or otherwise subject to intellectual property rights of Meritage and/or others and cannot be reproduced or copied without Meritage's prior written consent. Plans and specifications, home features, and community information are subject to change, and homes to prior sale, at any time without notice or obligation. Pictures and other promotional materials are representative and may depict or contain floor plans, square footages, elevations, options, upgrades, landscaping, pool/spa, furnishings, appliances, and designer/decorator features and amenities that are not included as part of the home and/or may not be available in all communities. Not an offer or solicitation to sell real property. Offers to sell real property may only be made and accepted at the sales center for individual Meritage Homes Corporation. ©2023 Meritage Homes Corporation, All rights reserved.