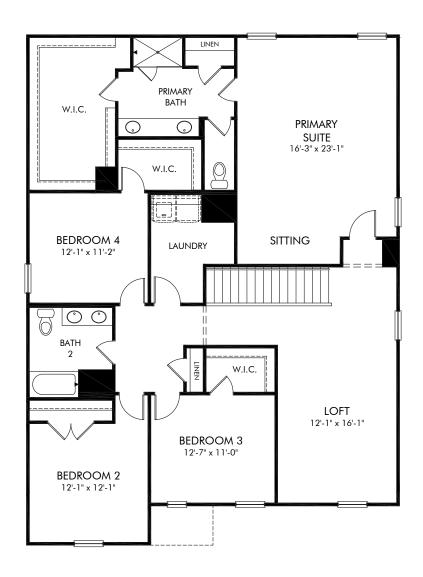

Little River Falls | Taylorsville/Plan 457 | Second Floor Approx. 3,252 sq. ft. | 5 Bed | 3.5 Bath | 2 Car Garage | 2 Story

Any floorplan and/or elevation rendering is an artist's conceptual rendering intended to provide a general overview, but any such rendering does not constitute actual plans and specifications for any home. Renderings and pictures are representative and may depict floorplans, elevations, options, upgrades, landscaping, and other features and amenities that are not included as part of all homes and/or may not be available for all lots amd/or in all communities. Renderings may not be drawn to scale. Square footalages and dimensions are approximate and may vary in construction and depending on the standard of measurement used, engineering and municipal requirements, or other site-specific conditions. Homes may be constructed with its the reverse of the floorplan rendering. Plans are copyrighted and/or otherwise subject to intellectual property rights of Meritage and/or others and cannot be reproduced or copied without Meritage's prior written consent. Plans and specifications, home features, and community information are subject to change, and homes to prior sale, at any time without notice or obligation. Pictures and other promotional materials are representative and may depict or contain floor plans, square footages, elevations, options, upgrades, landscaping, pool/spa, turnishings, appliances, and designer/decorator features and amenities that are not included as part of the home and/or may not be available in all communities. Not an offer or solicitation to sell real property. Offers to sell real property may only be made and accepted at the restriction. ©2023 Meritage Homes Corporation. All rights reserved.