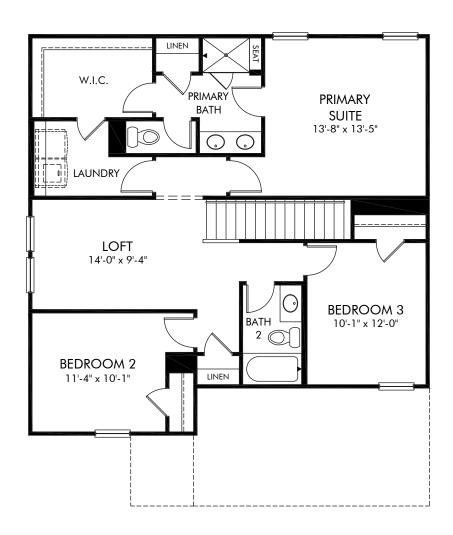

Nelson Creek | Alexander/443L | Second Floor Approx. 1,858 sq. ft. | 3 Bed | 2.5 Bath | 2 Car Garage | 2 Story

Any floorplan and/or elevation rendering is an artist's conceptual rendering intended to provide a general overview, but any such rendering does not constitute actual plans and specifications for any home. Renderings and pictures are representative and may depict floorplans, elevations, options, upgrades, landscaping, and other features and amenities that are not included as part of all homes and/or may not be available for all lots and/or in all communities. Renderings may not be drawn to scale. Square footalges and dimensions are approximate and may vary in construction and depending on the standard of measurement used, engineering and municipal requirements, or other site-specific conditions. Homes may be constructed with a floorplan that is the reverse of the floorplan rendering. Plans are copyrighted and/or otherwise subject to intellectual property rights of Meritage and/or others and cannot be reproduced or copied without Meritage's prior written consent. Plans and specifications, home features, and community information are subject to change, and homes to prior sale, at any time without notice or obligation. Pictures and other promotional materials are representative and may depict or contain floor plans, square footages, elevations, options, upgrades, landscaping, pool/spa, furnishings, appliances, and designer/decorator features and amenities that are not included as part of the home and/or may not be available in all communities. Not an offer or solicitation to sell real property. Offers to sell real property may only be made and accepted at the sales canter for individual Meritage Homes Corporation. ©2024 Meritage Homes Corporation, All rights reserved.