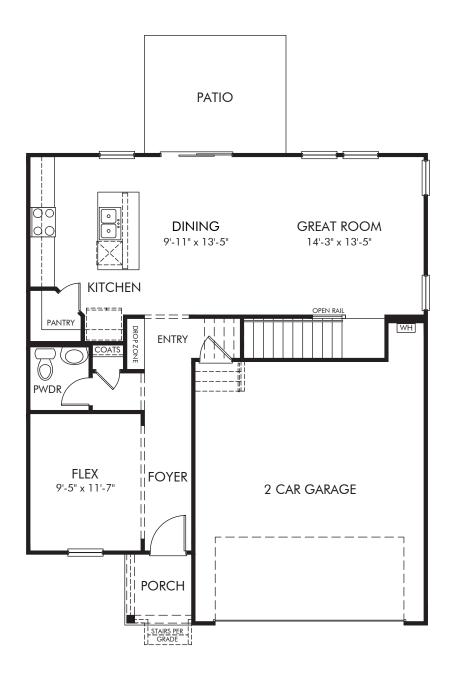

Nelson Creek | Alexander/443L | First Floor Approx. 1,858 sq. ft. | 3 Bed | 2.5 Bath | 2 Car Garage | 2 Story

Any floorplan and/or elevation rendering is an artist's conceptual rendering intended to provide a general overview, but any such rendering does not constitute actual plans and specifications for any home. Renderings and pictures are representative and may depict floorplans, elevations, options, upgrades, landscaping, and other features and amenities that are not included as part of all homes and/or may not be available for all lots and/or in all communities. Renderings may not be drawn to scale. Square footalges and dimensions are approximate and may vary in construction and depending on the standard of measurement used, engineering and municipal requirements, or other site-specific conditions. Homes may be constructed with a floorplan that is the reverse of the floorplan rendering. Plans are copyrighted and/or otherwise subject to intellectual property rights of Meritage and/or others and cannot be reproduced or copied without Meritage's prior written consent. Plans and specifications, home features, and community information are subject to change, and homes to prior sale, at any time without notice or obligation. Pictures and other promotional materials are representative and may depict or contain floor plans, square footages, elevations, options, upgrades, landscaping, pool/spa, furnishings, appliances, and designer/decorator features and amenities that are not included as part of the home and/or may not be available in all communities. Not an offer or solicitation to sell real property. Offers to sell real property may only be made and accepted at the sales canter for individual Meritage Homes Corporation. ©2024 Meritage Homes Corporation, All rights reserved.