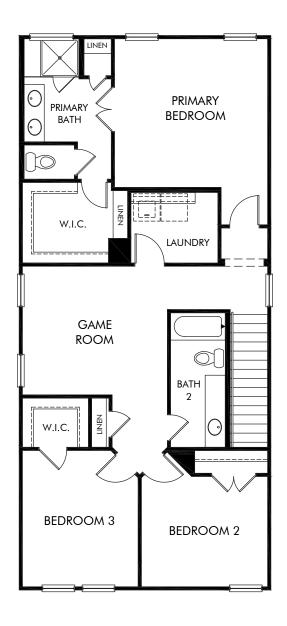

## The Kent | Plan L242 | Second Floor 1,882 sq. ft. | 3 Bed | 2.5 Bath | 2 Car Garage | 2 Story

REV 12/20 DFW L242

Any floorplan and/or elevation rendering is an artist's conceptual rendering intended to provide a general overview, but any such rendering does not constitute actual plans and specifications for any home. Renderings and pictures are representative and may depict floorplans, elevations, options, upgrades, landscaping, and other features and amenities that are not included as part of all homes and/or may not be available for all lots and/or in all communities. Renderings may not be drawn to scale. Any provided dimensions are approximate and actual dimensions may vary. Homes may be constructed with a floorplan that is the reverse of the floorplan rendering. Plans are copyrighted and/or otherwise subject to intellectual property rights of Meritage and/or others and cannot be reproduced or copied without Meritage's prior written consent. Plans and specifications, home features, and community information are subject to change, and homes to prior sale, at any time without notice or obligation. Additionally, deviations and variations may exist in any constructed home, including, without limitation: (i) substitution of materials and equipment of substantially equal or better quality; (ii) minor style, lot orientation, and color changes; (iii) minor variances in square footage and in room and space dimensions, and in window, door, utility outlet, and other improvement locations; (iv) changes as may be required by any state, federal, county, or local governmental authority in order to accommodate requested selections and/or options; and (v) value engineering and field changes.