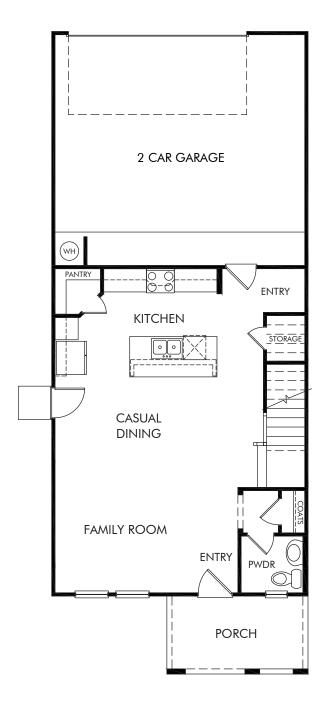

The Kent | Plan L242 | First Floor 1,882 sq. ft. | 3 Bed | 2.5 Bath | 2 Car Garage | 2 Story

> REV 12/20 DFW L242

Any floorplan and/or elevation rendering is an artist's conceptual rendering intended to provide a general overview, but any such rendering does not constitute actual plans and specifications for any home. Renderings and pictures are representative and may depict floorplans, elevations, options, upgrades, landscaping, and other features and amenities that are not included as part of all homes and/or may not be available for all lots and/or in all communities. Renderings may not be drawn to scale. Any provided dimensions are approximate and actual dimensions may vary. Homes may be constructed with a floorplan that is the reverse of the floorplan rendering. Plans are copyrighted and/or otherwise subject to intellectual property rights of Meritage and/or others and cannot be reproduced or copied without Meritage's prior written consent. Plans and specifications, home features, and community information are subject to change, and homes to prior sale, at any time without notice or obligation. Additionally, deviationally, deviationally, deviations and variations may exist in any constructed home, including, without limitation: (i) substitution of materials and equipment of substantially equal or better quality; (ii) minor style, lot orientation, and color changes; (iii) minor variances in square footage and in room and space dimensions, and in window, door, utility outlet, and other improvement locations; (iv) changes as may be required by any state, federal, county, or local governmental authority in order to accommodate requested selections and/or options; and (iv) value engineering and field changes.