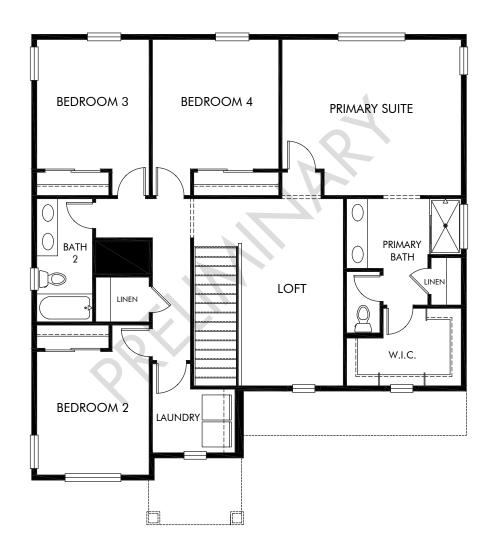

Revere | The Monarch | Second Floor Approx. 2,371 sq. ft. | 4 Bed | 2.5 Bath | 2 Car Garage | 2 Story

Any floorplan and/or elevation rendering is an artist's conceptual rendering intended to provide a general overview, but any such rendering does not constitute actual plans and specifications for any home. Renderings and pictures are representative and may depict floorplans, elevations, options, upgrades, landscaping, and other features and amenities that are not included as part of all homes and/or may not be available for all lots and/or in all communities. Renderings may not be drawn to scales. Square footalages and dimensions are approximate and may vary in construction and depending on the standard of measurement used, engineering and meninicipal requirements, or other site-specific conditions. Homes may be constructed with its the reverse of the floorplan rendering. Plans are copyrighted and/or otherwise subject to intellectual property rights of Meritage and/or others and cannot be reproduced or copied without Meritage's prior written consent. Plans and specifications, home features, and community information are subject to change, and homes to prior sale, at any time without notice or obligation. Pictures and other promotional materials are representative and may depict or contain floor plans, square footages, elevations, options, upgrades, landscaping, pool/spa, furnishings, appliances, and designer/decorator features and amenities that are not included as part of the home and/or may not be available in all communities. See sales associate for details. Meritage Homes Corporation. ©2024 Meritage Homes Corporation. All rights reserved.