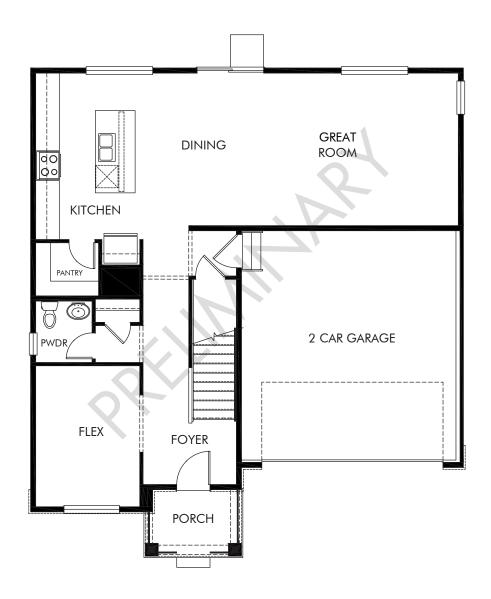

Revere | The Monarch | First Floor Approx. 2,371 sq. ft. | 4 Bed | 2.5 Bath | 2 Car Garage | 2 Story

Any floorplan and/or elevation rendering is an artist's conceptual rendering intended to provide a general overview, but any such rendering does not constitute actual plans and specifications for any home. Renderings and pictures are representative and may depict floorplans, elevations, options, upgrades, landscaping, and other features and amenities that are not included as part of all homes and/or may not be available for all lots and/or in all communities. Renderings may not be drawn to scale. Square footalges and dimensions are approximate and may vary in construction and depending on the standard of measurement used, engineering and municipal requirements, or other site-specific conditions. Homes may be constructed with a floorplan that is the reverse of the floorplan rendering. Plans are copyrighted and/or otherwise subject to intellectual property rights of Meritage and/or others and cannot be reproduced or copied without Meritage's prior written consent. Plans and specifications, home features, and community information are subject to change, and homes to prior sale, at any time without notice or obligation. Pictures and other promotional materials are representative and may depict or contain floor plans, square footages, elevations, options, upgrades, landscaping, pool/spa, furnishings, appliances, and designer/decorator features and amenities that are not included as part of the home and/or may not be available in all communities. Not an offer or solicitation to sell real property. Offers to sell real property may only be made and accepted at the sales canter for individual Meritage Homes Corporation. ©2024 Meritage Homes Corporation, All rights reserved.