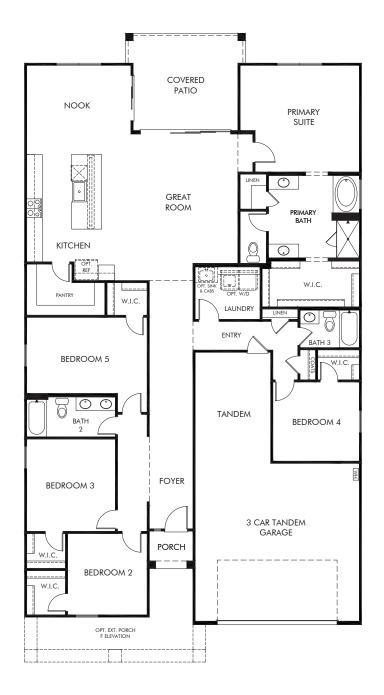

## The Enclave at Mission Royale | Bailey Approx. 2,530 sq. ft. | 5 Bed | 3 Bath | 3 Car Tandem Garage | 1 Story

REV 04/22