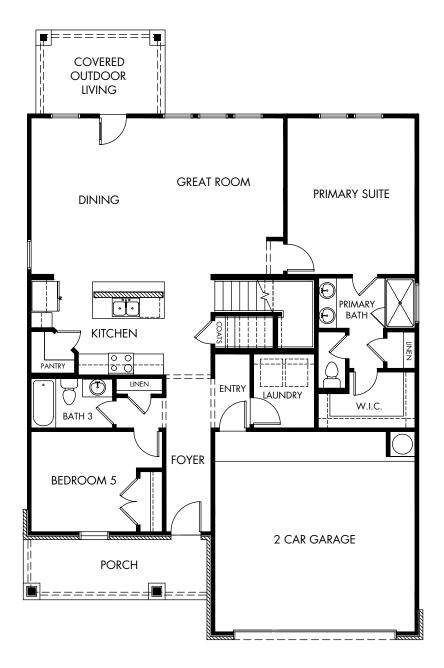

## Highlands | The Royal/Plan C480 | First Floor 2,555 sq. ft. | 5 Bed | 3 Bath | 2 Car Garage | 2 Story

REV 10/21

Any floorplan and/or elevation rendering is an artist's conceptual rendering intended to provide a general overview, but any such rendering does not constitute actual plans and specifications for any home. Renderings and pictures are representative and may depict floorplans, elevations, options, upgrades, landscaping, and other features and amenities that are not included as part of all homes and/or may not be available for all lots and/or in all communities. Renderings may not be drawn to scale. Any provided dimensions are approximate and actual dimensions may vary. Homes may be constructed with a floorplan that is the reverse of the floorplan rendering. Plans are copyrighted and/or otherwise subject to intellectual property rights of Meritage and/or others and cannot be reproduced or copied without Meritage's prior written consent. Plans and specifications, home features, and community information are subject to change, and homes to prior sale, at any time without notice or obligation. Additionally, deviations and variations may exist in any constructed home, including, without limitation: (i) substitution of materials and equipment of substantially equal or better quality; (ii) minor style, lot orientation, and color changes; (iii) minor variances in square footage and in room and space dimensions, and in window, door, utility outlet, and other improvement locations; (iv) changes as may be required by any state, federal, county, or local governmental authority in order to accommodate requested selections and/or options; and (v) value engineering and field changes.