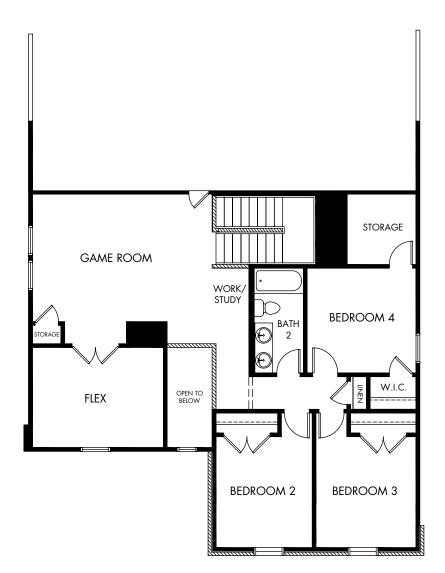

## Highlands | The Royal/Plan C480 | Second Floor 2,555 sq. ft. | 5 Bed | 3 Bath | 2 Car Garage | 2 Story

Any floorplan and/or elevation rendering is an artist's conceptual rendering intended to provide a general overview, but any such rendering does not constitute actual plans and specifications for any home. Renderings and pictures are representative and may depict floorplans, elevations, options, upgrades, landscaping, and other features and aremolities that are not included as part of all homes and/or may not be available for all lots and/or in all communities. Renderings may be to scale. Any provided dimensions are approximate and actual dimensions are upproving and utimensions are upproving that is the reverse of the floorplan rendering. Plans are copyrighted and/or otherwise subject to intellectual property rights of Meritage and/or others and cannot be reproduced or copied without Meritage's prior written consent. Plans and specifications, home features, and community information are subject to change, and homes to prior sale, at any time without limitation: (i) substitution of materials and equipment of substantially equal or better quality; (ii) minor style, lot orientation, and color changes; (iii) minor variances in square footage and in room and space dimensions, and in window, door, utility outlet, and other improvement locations; (iv) changes as may be required by any state, federal, county, or local governmental authority in order to accommodate requested selections and/or options; and (v) value engineering and field changes.