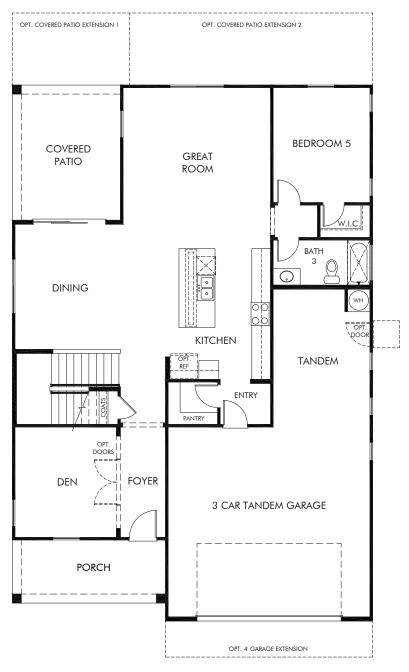

Houghton Reserve - Esplanade | Woodpecker/Plan 2850 | First Floor Approx. 2,860 sq. ft. | 5 Bed | 3 Bath | 3 Car Tandem Garage | 2 Story

REV 09/23

FLEX LIVING OPTIONS: Opt. 4' Garage Extension, Opt. Covered Patio Extension 1 or 2

Any floorplan and/or elevation rendering is an artist's conceptual rendering intended to provide a general overview, but any such rendering does not constitute actual plans and specifications for any home. Renderings and pictures are representative and may depict floorplans, elevations, options, upgrades, landscaping, and other features and amenities that are not included as part of all homes and/or may not be available for all lots and/or in all communities. Renderings may not be drawn to scales. Square footalges and dimensions are approximate and may vary in construction and depending on the standard of measurement used, engineering and menicipal requirements, or other site-specific conditions. Homes may be constructed with a floorplan that is the reverse of the floorplan rendering. Plans are copyrighted and/or otherwise subject to intellectual property rights of Meritage and/or others and cannot be reproduced or copied without Meritage's prior written consent. Plans and specifications, home features, and community information are subject to change, and homes to prior sale, at any time without notice or obligation. Pictures and other promotional materials are representative and may depict or contain floor plans, square footages, elevations, options, upgrades, landscaping, pool/spa, furnishings, appliances, and designer/decorator features and amenities that are not included as part of the home and/or may not be available in all communities. See sales associate for details. Meritage Homes Corporation. ©2023 Meritage Homes Corporation. ©2023 Meritage Homes Corporation. All rights reserved.