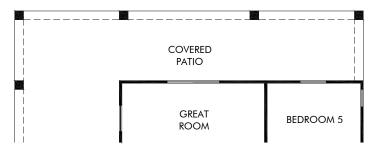

OPT. 4' GARAGE EXTENSION

OPT. COVERED PATIO EXTENSION 1

OPT. COVERED PATIO EXTENSION 2

Houghton Reserve - Esplanade | Woodpecker/Plan 2850 | Options Approx. 2,860 sq. ft. | 5 Bed | 3 Bath | 3 Car Tandem Garage | 2 Story

FLEX LIVING OPTIONS: Opt. 4' Garage Extension, Opt. Covered Patio Extension 1 or 2

Any floorplan and/or elevation rendering is an artist's conceptual rendering intended to provide a general overview, but any such rendering does not constitute actual plans and specifications for any home. Renderings and pictures are representative and may depict floorplans, elevations, options, upgrades, landscaping, and other features and amenities that are not included as part of all homes and/or may not be available for all lots and/or in all communities. Renderings may not be drawn to scale. Square footages and dimensions are approximate and may vary in construction and depending on the standard of measurement used, engineering and menticipal requirements, or other site-specific conditions. Homes may be constructed with a floorplan that is the reverse of the floorplan rendering. Plans are copyrighted and/or otherwise subject to intellectual property rights of Meritage and/or others and cannot be reproduced or copied without Meritage's prior written consent. Plans and specifications, home features, and community information are subject to change, and homes to prior sale, at any time without notice or obligation. Pictures and other promotional materials are representative and may depict or contain floor plans, square footages, elevations, options, upgrades, landscaping, pool/spa, furnishings, appliances, and designer/decorator features and amenities that are not included as part of the home and/or may not be available in all communities. Not an offer or solicitation to sell real property. Offers to sell real property may only be made and accepted at the sales center for individual Meritage Homes Corporation. ©2023 Meritage Homes Corporation, All rights reserved.