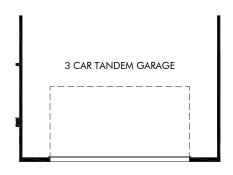

OPT. 4' GARAGE EXTENSION

OPT. COVERED PATIO EXTENSION 1

OPT. COVERED PATIO EXTENSION 2

Houghton Reserve - Esplanade | Woodpecker/Plan 2850 | Options Approx. 2,860 sq. ft. | 5 Bed | 3 Bath | 3 Car Tandem Garage | 2 Story

FLEX LIVING OPTIONS: Opt. 4' Garage Extension, Opt. Covered Patio Extension 1 or 2

Any floorplan and/or elevation rendering is an artist's conceptual rendering intended to provide a general overview, but any such rendering does not constitute actual plans and specifications for any home. Renderings and pictures are representative and may depict floorplans, elevations, options, upgrades, landscaping, and other features and amenities that are not included as part of all homes and/or may not be available for all lots and/or in all communities. Renderings may not be drawn to scale. Square footages and dimensions are approximate and may vary in construction and depending on the standard of measurement used, engineering and menticipal requirements, or other site-specific conditions. Homes may be constructed with a floorplan that is the reverse of the floorplan rendering. Plans are copyrighted and/or otherwise subject to intellectual property rights of Meritage and/or others and cannot be reproduced or copied without Meritage's prior written consent. Plans and specifications, home features, and community information are subject to change, and homes to prior sale, at any time without notice or obligation. Pictures and other promotional materials are representative and may depict or contain floor plans, square footages, elevations, options, upgrades, landscaping, pool/spa, furnishings, appliances, and designer/decorator features and amenities that are not included as part of the home and/or may not be available in all communities. Not an offer or solicitation to sell real property. Offers to sell real property may only be made and accepted at the sales center for individual Meritage Homes Corporation. ©2023 Meritage Homes Corporation, All rights reserved.