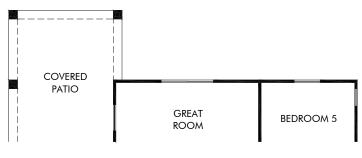

OPT. 4' GARAGE EXTENSION

OPT. COVERED PATIO EXTENSION 1

OPT. COVERED PATIO EXTENSION 2

Houghton Reserve - Esplanade | Woodpecker/Plan 2850 | Options Approx. 2,860 sq. ft. | 5 Bed | 3 Bath | 3 Car Tandem Garage | 2 Story

FLEX LIVING OPTIONS: Opt. 4' Garage Extension, Opt. Covered Patio Extension 1 or 2

Any floorplan and/or elevation rendering is an artist's conceptual rendering intended to provide a general overview, but any such rendering does not constitute actual plans and specifications for any home. Renderings and pictures are representative and may depict floorplans, elevations, options, upgrades, landscaping, and other features and amenities that are not included as part of all homes and/or may not be available for all lots and/or in all communities. Renderings may not be drawn to scale. Square footages and dimensions are approximate and may vary in construction and depending on the standard of measurement used, engineering and menticipal requirements, or other site-specific conditions. Homes may be constructed with a floorplan that is the reverse of the floorplan rendering. Plans are copyrighted and/or otherwise subject to intellectual property rights of Meritage and/or others and cannot be reproduced or copied without Meritage's prior written consent. Plans and specifications, home features, and community information are subject to change, and homes to prior sale, at any time without notice or obligation. Pictures and other promotional materials are representative and may depict or contain floor plans, square footages, elevations, options, upgrades, landscaping, pool/spa, furnishings, appliances, and designer/decorator features and amenities that are not included as part of the home and/or may not be available in all communities. Not an offer or solicitation to sell real property. Offers to sell real property may only be made and accepted at the sales center for individual Meritage Homes Corporation. ©2023 Meritage Homes Corporation, All rights reserved.