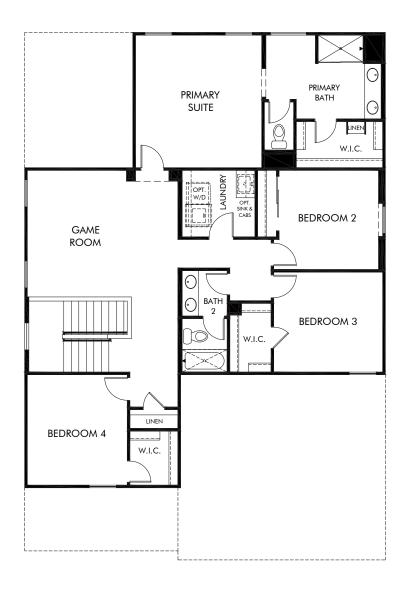

Houghton Reserve - Esplanade | Woodpecker/Plan 2850 | Second Floor Approx. 2,860 sq. ft. | 5 Bed | 3 Bath | 3 Car Tandem Garage | 2 Story

FLEX LIVING OPTIONS: Opt. 4' Garage Extension, Opt. Covered Patio Extension 1 or 2

Any floorplan and/or elevation rendering is an artist's conceptual rendering intended to provide a general overview, but any such rendering does not constitute actual plans and specifications for any home. Renderings and pictures are representative and may depict floorplans, elevations, options, upgrades, landscaping, and other features and amenities that are not included as part of all homes and/or may vary in construction and depending on the standard of measurement used, engineering and municipal requirements, or other site-specific conditions. Homes may be constructed with a floorplan that is the reverse of the floorplan rendering. Plans are copyrighted and/or otherwise subject to intellectual property rights of Meritage and/or others and cannot be reproduced or copied without Meritage's prior written consent. Plans and specifications, home features, and community information are subject to change, and homes to prior sale, at any time without notice or obligation. Pictures and other promotional materials are representative and may depict or contain floor plans, square footages, elevations, options, upgrades, landscaping, pool/spa, furnishings, appliances, and designer/decorator features and amenities that are not included as part of the home and/or may not be available in all communities. Not an offer or solicitation to sell real property. Offers to sell real property may only be made and accepted at the sales center for individual Meritage Homes Corporation. ©2023 Meritage Homes Corporation. All rights reserved.