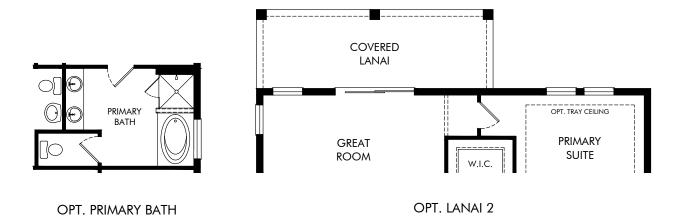

## Legends Preserve - Signature Series | Verona | Options

Approx. 3,232 sq. ft. | 5 Bed | 3.5 Bath | 2 Car Garage | 2 Story

FLEX LIVING OPTIONS: Opt. Primary Bath, Opt. Lanai 2

Any floorplan and/or elevation rendering is an artist's conceptual rendering intended to provide a general overview, but any such rendering does not constitute actual plans and specifications for any home. Renderings and pictures are representative and may depict floorplans, elevations, options, upgrades, landscaping, and other features and amenities that are not included as part of all homes and/or may not be available for all lots and/or in all communities. Renderings may not be drawn to scale. Square footages and dimensions are approximate and may vary in construction and depending on the standard of measurement used, engineering and municipal requirements, or other site-specific conditions. Homes may be constructed with a floorplan that is the reverse of the floorplan rendering. Plans are copyrighted and/or otherwise subject to intellectual property rights of Meritage and/or others and cannot be reproduced or copied without Meritage's prior written consent. Plans and specifications, home features, and other promotional materials are representative and may depict or contain floor plans, square footages, elevations, options, upgrades, landscaping, pool/spa, furnishings, appliances, and designer/decorator features and amenities. Not an offer or solicitation to sell real property. Offers to sell real property may only be made and accepted at the sales center for individual Meritage Homes Sorporation. ©2024 Meritage Homes Sorporation. All rights reserved.