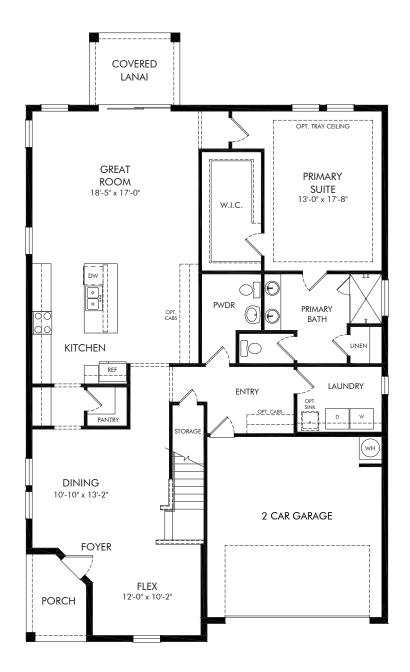

#### Legends Preserve - Signature Series | Verona | First Floor Approx. 3,232 sq. ft. | 5 Bed | 3.5 Bath | 2 Car Garage | 2 Story

FLEX LIVING OPTIONS: Opt. Primary Bath, Opt. Lanai 2

Any floorplan and/or elevation rendering is an artist's conceptual rendering intended to provide a general overview, but any such rendering does not constitute actual plans and specifications for any home. Renderings and pictures are representative and may depict floorplans, elevations, options, upgrades, landscaping, and other features and amenities that are not included as part of all homes and/or may not be available for all lots and/or in all communities. Renderings may not be drawn to scale. Square footages and dimensions are approximate and may vary in construction and depending on the standard of measurement used, engineering and municipal requirements, or other site-specific conditions. Homes may be constructed with a floorplan that is the reverse of the floorplan rendering. Plans are copyrighted and/or otherwise subject to intellectual property rights of Meritage and/or others and cannot be reproduced or copied without Meritage's prior written consent. Plans and specifications, home features, and community information are subject to change, and homes to prior sale, at any time without notice or obligation. Pictures and other promotional materials are representative and may depict or contain floor plans, square footages, elevations, options, upgrades, landscaping, pool/spa, furnishings, appliances, and designer/decorator features and amenities. Not an offer or solicitation to sell real property. Offers to sell real property may only be made and accepted at the sales center for individual Meritage Homes compration. @Dot Meritage Homes Corporation. @Dot Amit Meritage Homes Sorporation. All rights reserved.