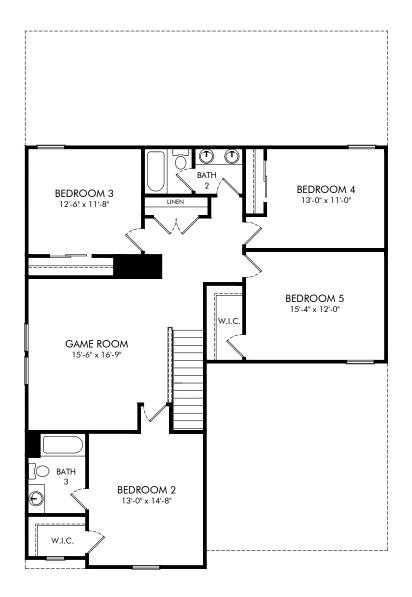

#### Legends Preserve - Signature Series | Verona | Second Floor Approx. 3,232 sq. ft. | 5 Bed | 3.5 Bath | 2 Car Garage | 2 Story

FLEX LIVING OPTIONS: Opt. Primary Bath, Opt. Lanai 2

Any floorplan and/or elevation rendering is an artist's conceptual rendering intended to provide a general overview, but any such rendering does not constitute actual plans and specifications for any home. Renderings and pictures are representative and may depict floorplans, elevations, options, upgrades, landscaping, and other features and amenities that are not included as part of all homes and/or may not be available for all lots and/or in all communities. Renderings may not be drawn to scale. Square footages and dimensions are approximate and may virp in construction and depending on the standard of measurement used, engineering and municipal requirements, or other site-specific conditions. Homes may be constructed with a floorplan that is the reverse of the floorplan rendering. Plans are copyrighted and/or otherwise subject to intellectual property rights of Meritage and/or others and cannot be reproduced or copied without Meritage's prior written consent. Plans and specifications, home features, and other promotional materials are representative and may depict or contain floor plans, square footages, elevations, options, upgrades, landscaping, pool/spa, furnishings, appliances, and designer/decorator features and amenities that are not included as part of the home and/or may not be available in all communities. Not an offer or solicitation to sell real property. Offers to sell real property may only be made and accepted at the standar for energy-efflicient homes@, and Life. Built. Better.@ are registered trademarks of Meritage Homes Corporation. @CO24 Meritage Homes Corporation. All rights reserved.