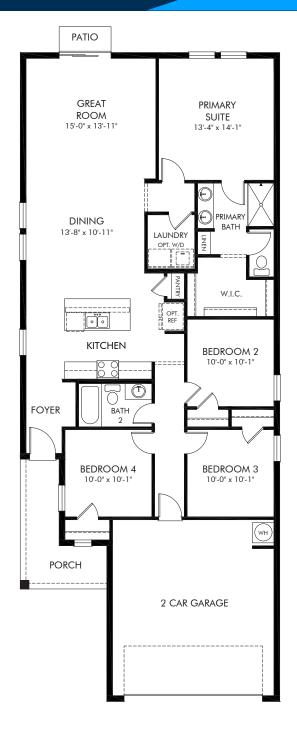

## Park East | Acadia Approx. 1,607 sq. ft. | 4 Bed | 2 Bath | 2 Car Garage | 1 Story

REV 08/23

Any floorplan and/or elevation rendering is an artist's conceptual rendering intended to provide a general overview, but any such rendering does not constitute actual plans and specifications for any home. Renderings and pictures are representative and may depict floorplans, elevations, options, upgrades, landscaping, and other features and amenities that are not included as part of all homes and/or may not be available for all lots and/or in all communities. Renderings may not be drawn to scale. Square footages and dimensions are approximate and may vary in construction and depending on the standard of measurement used, engineering and municipal requirements, or other site-specific conditions. Homes may be constructed with a floorplan rendering. Plans are copyrighted and/or otherwise subject to intellectual property rights of Meritage and/or others and cannot be reproduced or copied without Meritage's prior written consent. Plans and specifications, home features, and community information are subject to change, and homes to prior sale, at any time without notice or obligation. Pictures and other promotional materials are representative and may depict or contain floor plans, square footages, elevations, options, upgrades, landscaping, pool/spa, furnishings, appliances, and designer/decorator features and amenities that are not included as part of the home and/or may not be available in all communities. Not an offer or solicitation to sell real property. Offers to sell real property may only be made and as per cepted at the sales center for individual Meritage Homes Corporation. ©2022 Meritage Homes Corporation. All rights reserved.