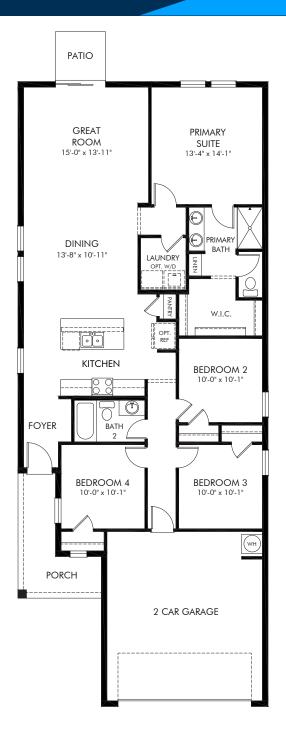

## Park East | Acadia

Approx. 1,607 sq. ft. | 4 Bed | 2 Bath | 2 Car Garage | 1 Story

Any floorplan and/or elevation rendering is an artist's conceptual rendering intended to provide a general overview, but any such rendering does not constitute actual plans and specifications for any home. Renderings and pictures are representative and may depict floorplans, elevations, options, upgrades, landscaping, and other features and amenities that are not included as part of all homes and/or may not be available for all lots and/or in all communities. Renderings may not be drawn to scales, and any in construction and depending on the standard of measurement used, engineering and meniticipal requirements, or other site-specific conditions. Homes may be constructed with a floorplan that is the reverse of the floorplan rendering. Plans are copyrighted and/or otherwise subject to intellectual property rights of Meritage and/or others and cannot be reproduced or copied without Meritage's prior written consent. Plans and specifications, home features, and community information are subject to change, and homes to prior sale, at any time without notice or obligation. Pictures and other promotional materials are representative and may depict or contain floor plans, square footages, elevations, options, upgrades, landscaping, pool/spa, furnises, appliances, and designer/decorator features and amenities that are not included as part of the home and/or may not be available in all communities. Benefit and the property may only be made and accepted at the standard for energy-efficient homes®, and Life. Built. Built.