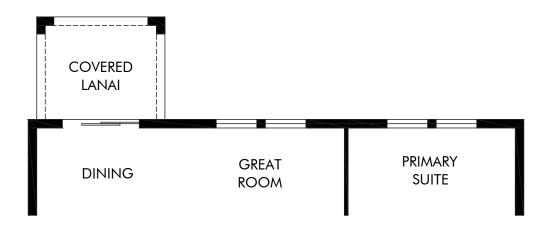

OPT. COVERED LANAI

Hamilton Bluff - Signature Series | Bluebell | Options Approx. 1,491 sq. ft. | 3 Bed | 2 Bath | 2 Car Garage | 1 Story

FLEX LIVING OPTIONS: Covered Lanai

Any floorplan and/or elevation rendering is an artist's conceptual rendering intended to provide a general overview, but any such rendering does not constitute actual plans and specifications for any home. Renderings and pictures are representative and may depict floorplans, elevations, options, upgrades, landscaping, and other features and amenities that are not included as part of all homes and/or may not be available for all lots and/or in all communities. Renderings may not be drawn to scales. Square footalages and dimensions are approximate and may vary in construction and depending on the standard of measurement used, engineering and municipal requirements, or other site-specific conditions. Homes may be constructed with a floorplan that is the reverse of the floorplan rendering. Plans are copyrighted and/or otherwise subject to intellectual property rights of Meritage and/or others and cannot be reproduced or copied without Meritage's prior written consent. Plans and specifications, home features, and community information are subject to change, and homes to prior sale, at any time without notice or obligation. Pictures and other promotional materials are representative and may depict or contain floor plans, square footages, elevations, options, upgrades, landscaping, pool/spa, furnishings, appliances, and designer/decorator features and amenities that are not included as part of the home and/or may not be available in all communities. Not an offer or solicitation to sell real property. Offers to sell real property may only be made and accepted at the sales center for individual Meritage Homes Corporation. ©2025 Meritage Homes Corporation. All rights reserved.