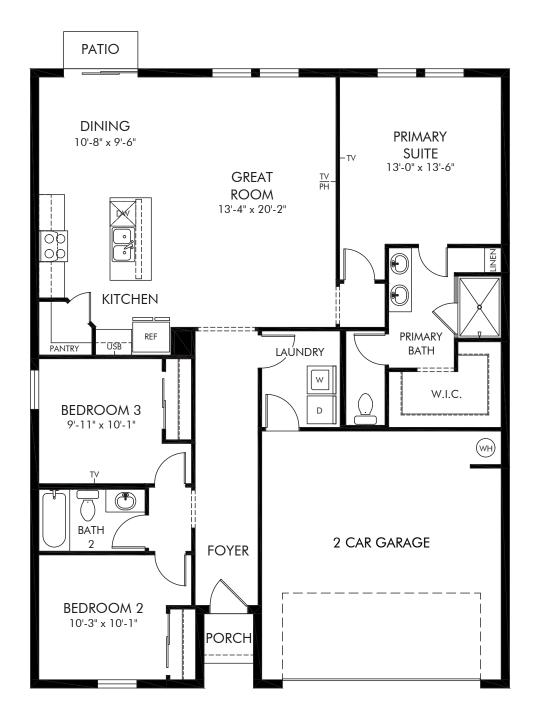

Hamilton Bluff - Signature Series | Bluebell Approx. 1,491 sq. ft. | 3 Bed | 2 Bath | 2 Car Garage | 1 Story

FLEX LIVING OPTIONS: Covered Lanai

Any floorplan and/or elevation rendering is an artist's conceptual rendering intended to provide a general overview, but any such rendering does not constitute actual plans and specifications for any home. Renderings and pictures are representative and may depict floorplans, elevations, options, upgrades, landscaping, and other features and amenities that are not included as part of all homes and/or may not be available for all lots and/or in all communities. Renderings may not be drawn to scales. Square footalages and dimensions are approximate and may vary in construction and depending on the standard of measurement used, engineering and municipal requirements, or other site-specific conditions. Homes may be constructed with a floorplan that is the reverse of the floorplan rendering. Plans are copyrighted and/or otherwise subject to intellectual property rights of Meritage and/or others and cannot be reproduced or copied without Meritage's prior written consent. Plans and specifications, home features, and community information are subject to change, and homes to prior sale, at any time without notice or obligation. Pictures and other promotional materials are representative and may depict or contain floor plans, square footages, elevations, options, upgrades, landscaping, pool/spa, furnishings, appliances, and designer/decorator features and amenities that are not included as part of the home and/or may not be available in all communities. Not an offer or solicitation to sell real property. Offers to sell real property may only be made and accepted at the sales center for individual Meritage Homes Corporation. ©2025 Meritage Homes Corporation. All rights reserved.