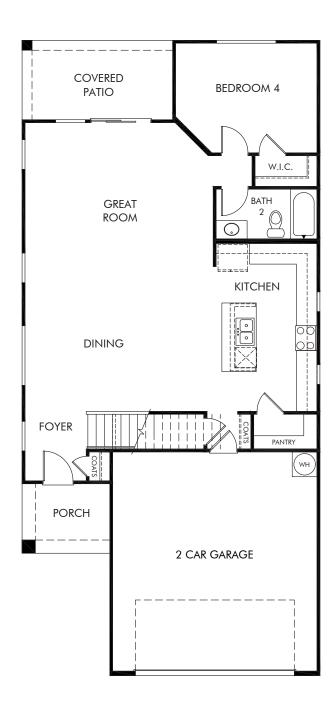

Houghton Reserve - Alameda | Vineyard/Plan 2690 | First Floor Approx. 2,694 sq. ft. | 4 Bed | 2.5 Bath | 2 Car Garage | 2 Story

REV 01/21

Any floorplan and/or elevation rendering is an artist's conceptual rendering intended to provide a general overview, but any such rendering does not constitute actual plans and specifications for any home. Renderings and pictures are representative and may depict floorplans, elevations, options, upgrades, landscaping, and other features and amenities that are not included as part of all homes and/or may not be available for all lots and/or in all communities. Renderings may not be drawn to scales. Square footalages and dimensions are approximate and may vary in construction and depending on the standard of measurement used, engineering and municipal requirements, or other site-specific conditions. Homes may be constructed with a floorplan that is the reverse of the floorplan rendering. Plans are copyrighted and/or otherwise subject to intellectual property rights of Meritage and/or others and cannot be reproduced or copied without Meritage's prior written consent. Plans and specifications, home features, and community information are subject to change, and homes to prior sale, at any time without notice or obligation. Pictures and other promotional materials are representative and may depict or contain floor plans, square footages, elevations, options, upgrades, landscaping, pool/spa, furnishings, appliances, and designer/decorator features and amenities that are not included as part of the home and/or may not be available in all communities. Not an offer or solicitation to sell real property. Offers to sell real property may only be made and accepted at the sales center for individual Meritage Homes Corporation. ©2023 Meritage Homes Corporation. All rights reserved.