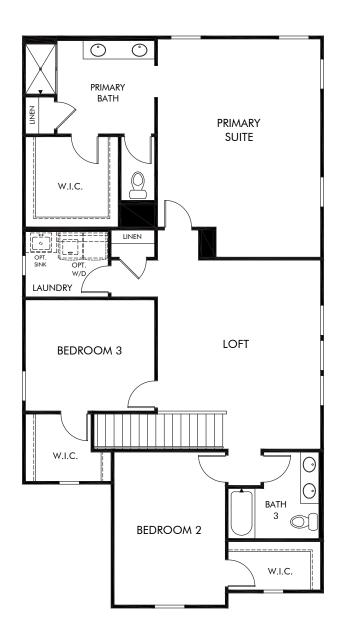

Houghton Reserve - Alameda | Vineyard/Plan 2690 | Second Floor Approx. 2,694 sq. ft. | 4 Bed | 2.5 Bath | 2 Car Garage | 2 Story

Any floorplan and/or elevation rendering is an artist's conceptual rendering intended to provide a general overview, but any such rendering does not constitute actual plans and specifications for any home. Renderings and pictures are representative and may depict floorplans, elevations, options, upgrades, landscaping, and other features and amenities that are not included as part of all homes and/or may not be available for all lots and/or in all communities. Renderings may not be drawn to scales. Square footalages and dimensions are approximate and may vary in construction and depending on the standard of measurement used, engineering and meninicipal requirements, or other site-specific conditions. Homes may be constructed with its the reverse of the floorplan rendering. Plans are copyrighted and/or otherwise subject to intellectual property rights of Meritage and/or others and cannot be reproduced or copied without Meritage's prior written consent. Plans and specifications, home features, and community information are subject to change, and homes to prior sale, at any time without notice or obligation. Pictures and other promotional materials are representative and may depict or contain floor plans, square footages, elevations, options, upgrades, landscaping, pool/spa, furnishings, appliances, and designer/decorator features and amenities that are not included as part of the home and/or may not be available in all communities. See sales associate for details. Meritage Homes Corporation. ©2023 Meritage Homes Corporation. ©2023 Meritage Homes Corporation. All rights reserved.