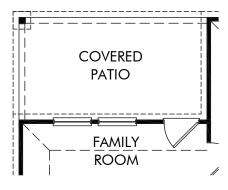

(1) OPT. COVERED PATIO

The Cascade | Plan 330 | Options

Approx. 1,440 sq. ft. | 3 Bed | 2 Bath | 2 Car Garage | 1 Story

FLEX LIVING OPTIONS: Opt. Covered Patio

Any floorplan and/or elevation rendering is an artist's conceptual rendering intended to provide a general overview, but any such rendering does not constitute actual plans and specifications for any home. Renderings and pictures are representative and may depict floorplans, elevations, options, upgrades, landscaping, and other features and amenities that are not included as part of all homes and/or may not be available for all lots and/or in all communities. Renderings may not be drawn to scale. Square footages and dimensions are approximate and may vary in construction and depending on the standard of measurement used, engineering and municipal requirements, or other site-specific conditions. Homes may be constructed with a floorplan that is the reverse of the floorplan rendering. Plans are copyrighted and/or otherwise subject to intellectual property rights of Meritage and/or others and cannot be reproduced or copied without Meritage's prior written consent. Plans and specifications, home features, and community information are subject to change, and homes to prior sale, at any time without notice or obligation. Pictures and other promotional materials are representative and may depict or contain floor plans, square footages, elevations, options, upgrades, landscaping, pool/spa, furnishings, appliances, and designer/decorator features and amenities that are not included as part of the home and/or may not be available in all communities. Not an offer or solicitation to sell real property. Offers to sell real property may only be made and accepted at the sales center for individual Meritage Homes Corporation. ©2021 All rights reserved.