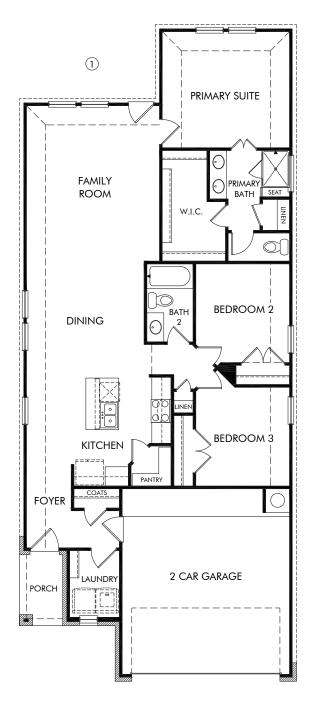

The Cascade | Plan 330 Approx. 1,440 sq. ft. | 3 Bed | 2 Bath | 2 Car Garage | 1 Story

REV 05/15/2023

Any floorplan and/or elevation rendering is an artist's conceptual rendering intended to provide a general overview, but any such rendering does not constitute actual plans and specifications for any home. Renderings and pictures are representative and may depict floorplans, elevations, options, upgrades, landscaping, and other features and amenities that are not included as part of all homes and/or may not be available for all lots and/or in all communities. Renderings may not be drawn to scale. Square footages and dimensions are approximate and may vary in construction and depending on the standard of measurement used, engineering and municipal requirements, or other site-specific conditions. Homes may be constructed with a floorplan that is the reverse of the floorplan rendering. Plans are copyrighted and/or otherwise subject to intellectual property rights of Meritage and/or others and cannot be reproduced or copied without Meritage's prior written consent. Plans and specifications, home features, and community information are subject to change, and homes to prior sale, at any time without notice or obligation. Pictures and other promotional materials are representative and may depict or contain floor plans, square footages, elevations, options, upgrades, landscaping, pool/spa, furnishings, appliances, and designer/decorator features and amenities that are not included as part of the home and/or may not be available in all communities. Not an offer or solicitation to sell real property, Offers to sell real property may only be made and accepted at the sales center for individual Meritage Homes Corporation. ©2021 All rights reserved.