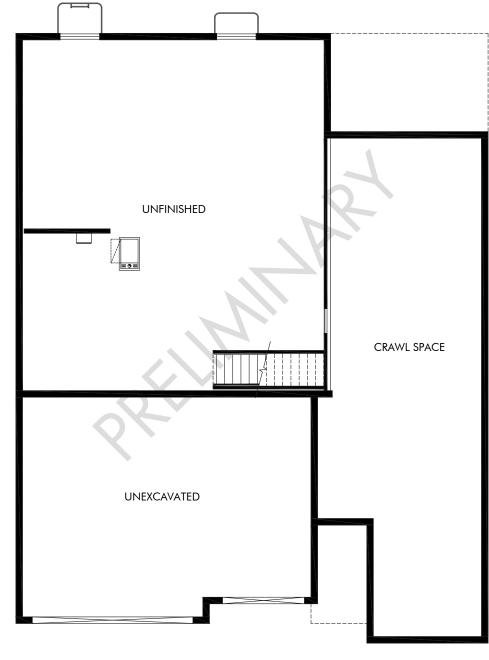

#### Paint Brush Hills | The Granby | Basement Approx. 1,993 sq. ft. | 3 Bed | 2 Bath | 3 Car Garage | 1 Story | Unfinished Basement

Any floorplan and/or elevation rendering is an artist's conceptual rendering intended to provide a general overview, but any such rendering does not constitute actual plans and specifications for any home. Renderings and pictures are representative and may depict floorplans, elevations, options, upgrades, landscaping, and other features and amenities that are not included as part of all homes and/or may not be available for all lots and/or in all communities. Renderings may not be drawn to scale. Square footages and dimensions are approximate and may vary in construction and depending on the standard of measurement used, engineering and municipal requirements, or other site-specific conditions. Homes may be constructed with a floorplan the standard of measurement used, engineering and municipal requirements, or other site-specific conditions. Homes may be constructed with a floorplan the standard or dimeasurement used, engineering and municipal requirements, or other site-specific conditions. Homes may be constructed with a floorplant here floorplan rendering. Plans are copyrighted and/or otherwise subject to intellectual property rights of Meritage and/or others and cannot be reproduced or copied without Meritage's prior written consent. Plans and specifications, home features, and other promotional materials are representative and may depict or contain floor plans, square footages, elevations, options, upgrades, landscaping, pool/spa, furnishings, appliances, and designer/decorator features and amenities that are not included as part of the home and/or may not be available in all communities. Not an offer or solicitation to sell real property. Offers to sell real property may only be made and accepted at the sales center for individual Meritage Homes Comparation. ©2024 Meritage Homes Corporation. Minght reserved.