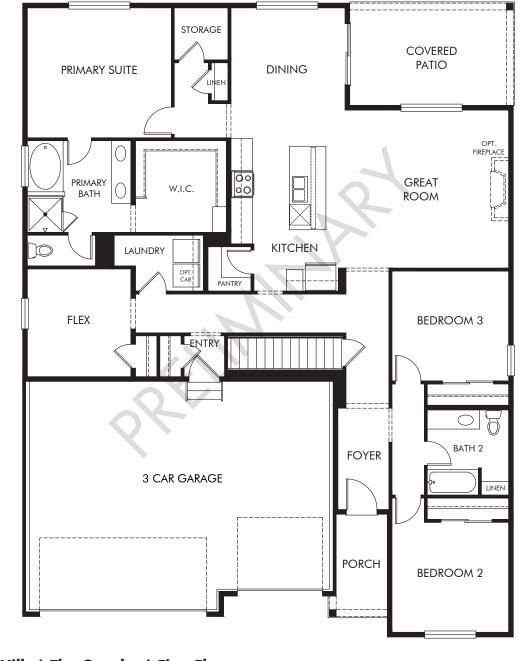

#### Paint Brush Hills | The Granby | First Floor Approx. 1,993 sq. ft. | 3 Bed | 2 Bath | 3 Car Garage | 1 Story | Unfinished Basement

Any floorplan and/or elevation rendering is an artist's conceptual rendering intended to provide a general overview, but any such rendering does not constitute actual plans and specifications for any home. Renderings and pictures are representative and may depict floorplans, elevations, options, upgrades, landscaping, and other features and amenities that are not included as part of all homes and/or may not be available for all lots and/or in all communities. Renderings may not be drawn to scale. Square footages and dimensions are approximate and may vary in construction and depending on the standard of measurement used, engineering and municipal requirements, or other site-specific conditions. Homes may be constructed with a floorplan the standard of measurement used, engineering and municipal requirements, or other site-specific conditions. Homes may be constructed with a floorplan the standard or dimeasurement used, engineering and municipal requirements, or other site-specific conditions. Homes may be constructed with a floorplant here floorplan rendering. Plans are copyrighted and/or otherwise subject to intellectual property rights of Meritage and/or others and cannot be reproduced or copied without Meritage's prior written consent. Plans and specifications, home features, and other promotional materials are representative and may depict or contain floor plans, square footages, elevations, options, upgrades, landscaping, pool/spa, furnishings, appliances, and designer/decorator features and amenities that are not included as part of the home and/or may not be available in all communities. Not an offer or solicitation to sell real property. Offers to sell real property may only be made and accepted at the sales center for individual Meritage Homes Comparation. ©2024 Meritage Homes Corporation. Minght reserved.