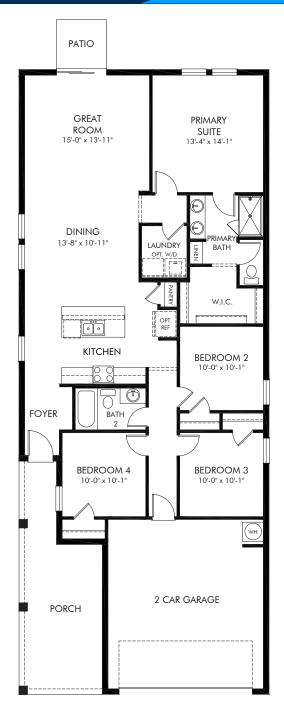

Villamar - Classic Series | Acadia Approx. 1,607 sq. ft. | 4 Bed | 2 Bath | 2 Car Garage | 1 Story

Any floorplan and/or elevation rendering is an artist's conceptual rendering intended to provide a general overview, but any such rendering does not constitute actual plans and specifications for any home. Renderings and pictures are representative and may depict floorplans, elevations, options, upgrades, landscaping, and other features and amenities that are not included as part of all homes and/or may not be available for all lots and/or in all communities. Renderings may not be drawn to scales. Square footalages and dimensions are approximate and may vary in construction and depending on the standard of measurement used, engineering and meninicipal requirements, or other site-specific conditions. Homes may be constructed with its the reverse of the floorplan rendering. Plans are copyrighted and/or otherwise subject to intellectual property rights of Meritage and/or others and cannot be reproduced or copied without Meritage's prior written consent. Plans and specifications, home features, and community information are subject to change, and homes to prior sale, at any time without notice or obligation. Pictures and other promotional materials are representative and may depict or contain floor plans, square footages, elevations, options, upgrades, landscaping, pool/spa, furnishings, appliances, and designer/decorator features and amenities that are not included as part of the home and/or may not be available in all communities. See sales associate for details. Meritage Homes Corporation. ©2024 Meritage Homes Corporation. All rights reserved.