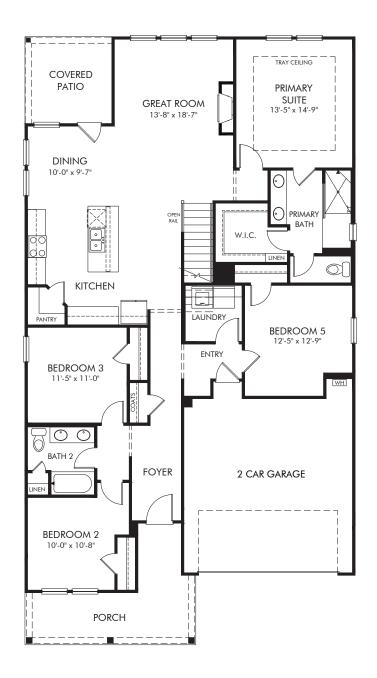

Martin Springs - Estate Series | Northbrook/464 | First Floor Approx. 2,412 sq. ft. | 5 Bed | 3 Bath | 2 Car Garage | 2 Story

Any floorplan and/or elevation rendering is an artist's conceptual rendering intended to provide a general overview, but any such rendering does not constitute actual plans and specifications for any home. Renderings and pictures are representative and may depict floorplans, elevations, options, upgrades, landscaping, and other features and amenities that are not included as part of all homes and/or may not be available for all lots and/or in all communities. Renderings may not be drawn to scale. Square footages and dimensions are approximate and may vary in construction and depending on the standard of measurement used, engineering and municipal requirements, or other site-specific conditions. Homes may be constructed with a floorplan that is the reverse of the floorplan rendering. Plans are copyrighted and/or otherwise subject to intellectual property rights of Meritage and/or others and cannot be reproduced or copied without Meritage's prior written consent. Plans and specifications, home features, and community information are subject to change, and homes to prior sale, at any time without notice or obligation. Pictures and other promotional materials are representative and may depict or contain floor plans, square footages, elevations, options, upgrades, landscaping, pool/spa, furnishings, appliances, and designer/decorator features and amenities that are not included as part of the home and/or may not be available in all communities. Not an offer or solicitation to sell real property. Offers to sell real property may only be made and accepted at the sales center for individual Meritage Homes Corporation. ©2024 Meritage Homes Corporation. If plants reserved.