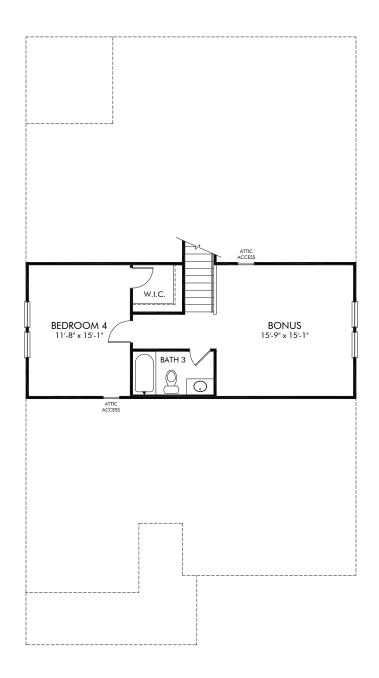

Martin Springs - Estate Series | Northbrook/464 | Second Floor Approx. 2,412 sq. ft. | 5 Bed | 3 Bath | 2 Car Garage | 2 Story

Any floorplan and/or elevation rendering is an artist's conceptual rendering intended to provide a general overview, but any such rendering does not constitute actual plans and specifications for any home. Renderings and pictures are representative and may depict floorplans, elevations, options, upgrades, landscaping, and other features and amenities that are not included as part of all homes and/or may not be available for all lots and/or in all communities. Renderings may not be drawn to scale. Square footalges and dimensions are approximate and may vary in construction and depending on the standard of measurement used, engineering and municipal requirements, or other site-specific conditions. Homes may be constructed with a floorplan that is the reverse of the floorplan rendering. Plans are copyrighted and/or otherwise subject to intellectual property rights of Meritage and/or others and cannot be reproduced or copied without Meritage's prior written consent. Plans and specifications, home features, and community information are subject to change, and homes to prior sale, at any time without notice or obligation. Pictures and other promotional materials are representative and may depict or contain floor plans, square footages, elevations, options, upgrades, landscaping, pool/spa, furnishings, appliances, and designer/decorator features and amenities that are not included as part of the home and/or may not be available in all communities. Not an offer or solicitation to sell real property. Offers to sell real property may only be made and accepted at the sales canter for individual Meritage Homes Corporation. ©2024 Meritage Homes Corporation, All rights reserved.