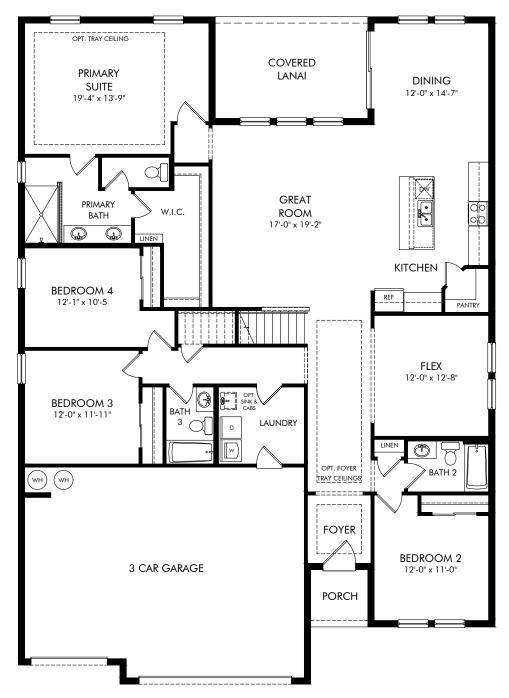

Legends Preserve - Reserve Series | Peridot | First Floor Approx. 3,051 sq. ft. | 5 Bed | 4 Bath | 3 Car Garage | 2 Story

**FLEX LIVING OPTIONS:** Opt. 5-Piece Primary Bath, Opt. Bath 2 Shower, Opt. Alt Bath 2, Opt. Alt Bath 2 with Shower, Opt. Bath 3 Shower, Opt. Bath 4 Shower, Opt. 12' Sliding Door

Any floorplan and/or elevation rendering is an artist's conceptual rendering intended to provide a general overview, but any such rendering does not constitute actual plans and specifications for any home. Renderings and pictures are representative and may depict floorplans, elevations, options, upgrades, landscaping, and other features and amenities that are not included as part of all homes and/or may vary in construction and depending on the standard of measurement used, engineering and municipal requirements, or other site-specific conditions. Homes may be constructed with a floorplan that is the reverse of the floorplan rendering. Plans are copyrighted and/or otherwise subject to intellectual property rights of Meritage and/or others and cannot be reproduced or copied without Meritage's prior written consent. Plans and specifications, home features, and community information are subject to change, and homes to prior sale, at any time without notice or obligation. Pictures and other promotional materials are representative and may depict or contain floor plans, square footages, elevations, options, upgrades, landscaping, pool/spa, turnishings, appliances, and designer/decorator features and amenities that are not included as part of the home and/or may not be available in all communities. Not an offer or solicitation to sell real property. Offers to sell real property may only be made and accepted at the standard for energy-efficient homes®, and Life. Built. Built.