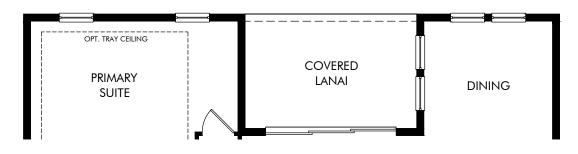

Legends Preserve - Reserve Series | Peridot | First Floor Approx. 3,051 sq. ft. | 5 Bed | 4 Bath | 3 Car Garage | 2 Story

**FLEX LIVING OPTIONS:** Opt. 5-Piece Primary Bath, Opt. Bath 2 Shower, Opt. Alt Bath 2, Opt. Alt Bath 2 with Shower, Opt. Bath 3 Shower, Opt. Bath 4 Shower, Opt. 12' Sliding Door

Any floorplan and/or elevation rendering is an artist's conceptual rendering intended to provide a general overview, but any such rendering does not constitute actual plans and specifications for any home. Renderings and pictures are representative and may depict floorplans, elevations, options, upgrades, landscaping, and other features and amenities that are not included as part of all homes and/or may vary in construction and depending on the standard of measurement used, engineering and municipal requirements, or other site-specific conditions. Homes may be constructed with a floorplan that is the reverse of the floorplan rendering. Plans are copyrighted and/or otherwise subject to intellectual property rights of Meritage and/or others and cannot be reproduced or copied without Meritage's prior written consent. Plans and specifications, home features, and community information are subject to change, and homes to prior sale, at any time without notice or obligation. Pictures and other promotional materials are representative and may depict or contain floor plans, square footages, elevations, options, upgrades, landscaping, pool/spa, turnishings, appliances, and designer/decorator features and amenities that are not included as part of the home and/or may not be available in all communities. Not an offer or solicitation to sell real property. Offers to sell real property may only be made and accepted at the standard for energy-efficient homes®, and Life. Built. Built.