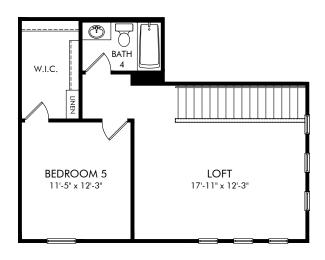

Legends Preserve - Reserve Series | Peridot | Second Floor Approx. 3,051 sq. ft. | 5 Bed | 4 Bath | 3 Car Garage | 2 Story

**FLEX LIVING OPTIONS:** Opt. 5-Piece Primary Bath, Opt. Bath 2 Shower, Opt. Alt Bath 2, Opt. Alt Bath 2 with Shower, Opt. Bath 3 Shower, Opt. Bath 4 Shower, Opt. 12' Sliding Door

Any floorplan and/or elevation rendering is an artist's conceptual rendering intended to provide a general overview, but any such rendering does not constitute actual plans and specifications for any home. Renderings and pictures are representative and may depict floorplans, elevations, options, upgrades, landscaping, and other features and amenities that are not included as part of all homes and/or may vary in construction and depending on the standard of measurement used, engineering and may vary in construction and depending on the standard of measurement used, engineering and municipal requirements, or other site-specific conditions. Homes may be constructed with a floorplan that is the reverse of the floorplan rendering. Plans are copyrighted and/or otherwise subject to intellectual property rights of Meritage and/or others and cannot be reproduced or copied without Meritage's prior written consent. Plans and specifications, home features, and community information are subject to change, and homes to prior sale, at any time without notice or obligation. Pictures and other promotional materials are representative and may depict or contain floor plans, square footages, elevations, options, upgrades, landscaping, pool/spa, furnishings, appliances, and designer/decorator features and amenities that are not included as part of the home and/or may not be available in all communities. Not an offer or solicitation to sell real property. Offers to sell real property may only be made and accepted at the restance of Meritage Homes Corporation. ©2024 Meritage Homes Corporation. All rights reserved.