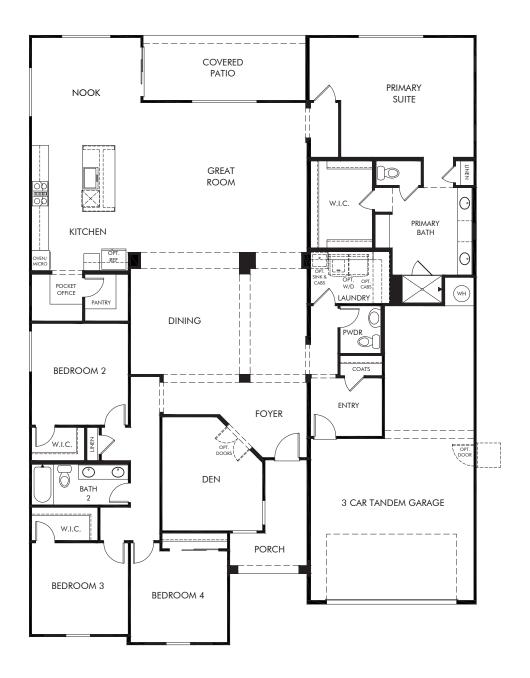

Arbor at Madera Highlands | Saguaro/155-3040 Approx. 3,050 sq. ft. | 4 Bed | 2.5 Bath | 3 Car Tandem Garage | 1 Story

REV 11/23

FLEX LIVING OPTIONS: Teen Room ILO Den. Bedroom 5 ILO Den. Bath 3 ILO Powder.

Any floorplan and/or elevation rendering is an artist's conceptual rendering intended to provide a general overview, but any such rendering does not constitute actual plans and specifications for any home. Renderings and pictures are representative and may depict floorplans, elevations, options, upgrades, landscaping, and other features and amenities that are not included as part of all homes and/or may not be available for all lots and/or in all communities. Renderings may not be drawn to scale. Square footalegs and dimensions are approximate and may vary in construction and depending on the standard of measurement used, engineering and municipal requirements, or other site-specific conditions. Homes may be constructed with a floorplan that is the reverse of the floorplan rendering. Plans are copyrighted and/or otherwise subject to intellectual property rights of Meritage and/or others and cannot be reproduced or copied without Meritage's prior written consent. Plans and specifications, home features, and community information are subject to change, and homes to prior sale, at any time without notice or obligation. Pictures and other promotional materials are representative and may depict or contain floor plans, square footages, elevations, options, upgrades, landscaping, pool/spa, furnishings, appliances, and designer/decorator features and amenities that are not included as part of the home and/or may not be available in all communities. Not an offer or solicitation to sell real property. Offers to sell real property may only be made and accepted at the sales center for individual Meritage Homes Corporation. ©2023 Meritage Homes Corporation, All rights reserved.