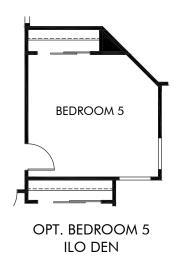

Arbor at Madera Highlands | Saguaro/155-3040 Approx. 3,050 sq. ft. | 4 Bed | 2.5 Bath | 3 Car Tandem Garage | 1 Story

REV 11/23

FLEX LIVING OPTIONS: Teen Room ILO Den. Bedroom 5 ILO Den. Bath 3 ILO Powder.

Arbor at Madera Highlands | Saguaro/155-3040 | Options Approx. 3,050 sq. ft. | 4 Bed | 2.5 Bath | 3 Car Tandem Garage | 1 Story

FLEX LIVING OPTIONS: Teen Room ILO Den. Bedroom 5 ILO Den. Bath 3 ILO Powder.