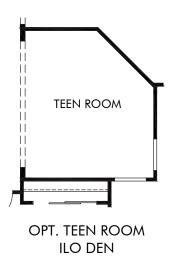

Arbor at Madera Highlands | Saguaro/155-3040 Approx. 3,050 sq. ft. | 4 Bed | 2.5 Bath | 3 Car Tandem Garage | 1 Story

REV 11/23

FLEX LIVING OPTIONS: Teen Room ILO Den. Bedroom 5 ILO Den. Bath 3 ILO Powder.

Arbor at Madera Highlands | Saguaro/155-3040 | Options Approx. 3,050 sq. ft. | 4 Bed | 2.5 Bath | 3 Car Tandem Garage | 1 Story

FLEX LIVING OPTIONS: Teen Room ILO Den. Bedroom 5 ILO Den. Bath 3 ILO Powder.