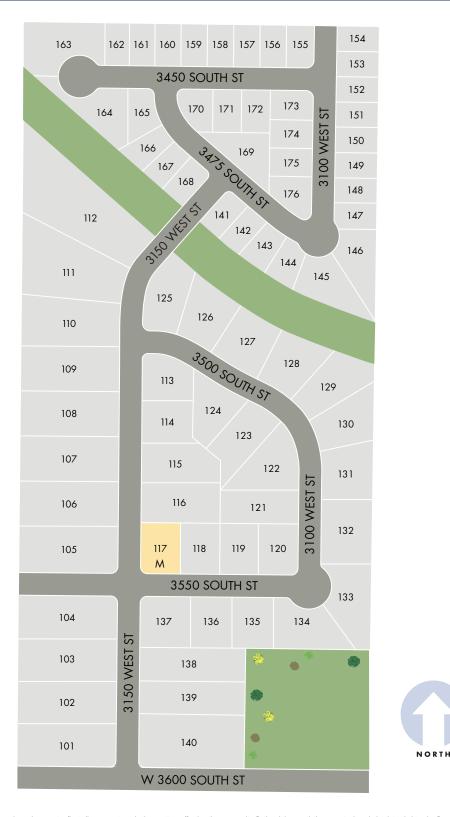

## Westwood Estates

3146 W 3500 South St, West Haven, Utah 84401

This map depiction is not an official site plan, may not be drawn to scale, and may not reflect all easements and other matters affecting the community. Rather, it is an artist's conceptual rendering intended to give Buyer a general overview of the contemplated community. This map depiction does not constitute a guaranty that the community will be built out or developed as shown and Meritage has not made, does not make, and specifically negates and disclaims any representations, warranties, and guarantees with respect to the map depiction including, but not limited to, any depiction or description of any physical characteristics of the community or any improvements pertaining thereto, and any depiction or description of the real estate comprise the community or of the units or amenities (such as pools, gazebos, hike and bike trails, exercise facilities, etc.) contemplated to be a part of the community. The party developing the community may make changes in the design and plan of the community (including, without limitation, the number of homes and/or the sizes of lots in the Community contemplated timing of the development of the community, and Meritage reserves the right to make any and all such changes.