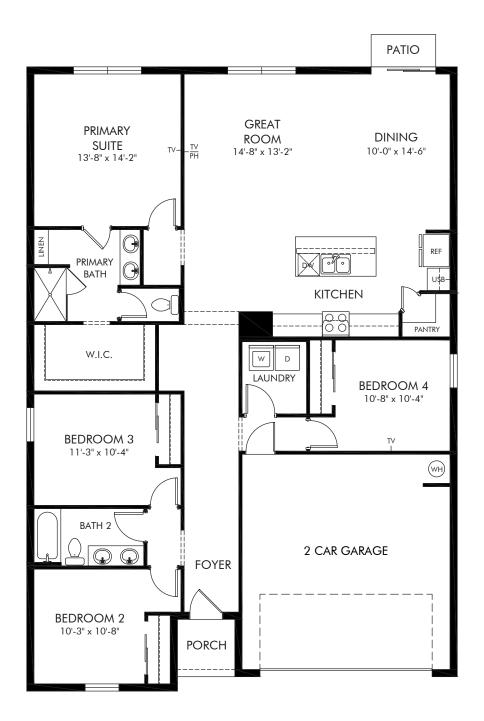

### Wynnstone - Signature Series | Foxglove Approx. 1,840 sq. ft. | 4 Bed | 2 Bath | 2 Car Garage | 1 Story