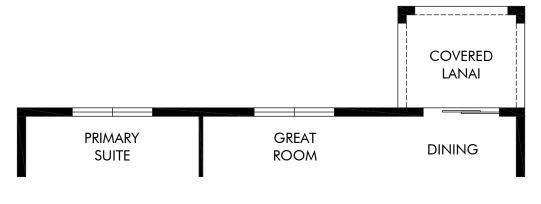

#### Wynnstone - Signature Series | Foxglove | Options Approx. 1,840 sq. ft. | 4 Bed | 2 Bath | 2 Car Garage | 1 Story

#### FLEX LIVING OPTIONS: Covered Lanai

Any floorplan and/or elevation rendering is an artist's conceptual rendering intended to provide a general overview, but any such rendering does not constitute actual plans and specifications for any home. Renderings and pictures are representative and may depict floorplans, elevations, options, upgrades, landscaping, and other features and amenities that are not included as part of all homes and/or may not be available for all lots and/or in all communities. Renderings may not be drawn to scale. Square footages and dimensions are approximate and may vary in construction and depending on the standard of measurement used, engineering and municipal requirements, or other site-specific conditions. Homes may be constructed with a floorplan that is the reverse of the floorplan rendering. Plans are copyrighted and/or otherwise subject to intellectual property rights of Meritage and/or others and cannot be reproduced or copied without Meritage's prior written consent. Plans and specifications, home features, and othermunity information are subject to change, and homes to prior sale, at any time without notice or obligation. Plictures and other promotional materials are representative and may depict or contain floor plans, square footages, elevations, options, upgrades, landscaping, pool/spa, furnishings, appliances, and designer/decorator features and amenities. Not an offer or solicitation to sell real property. Offers to sell real property may only be made and accepted at the sales center for individual Meritage Homes Compration. @2025 Meritage Homes Corporation. Mingher Homes Corporation.