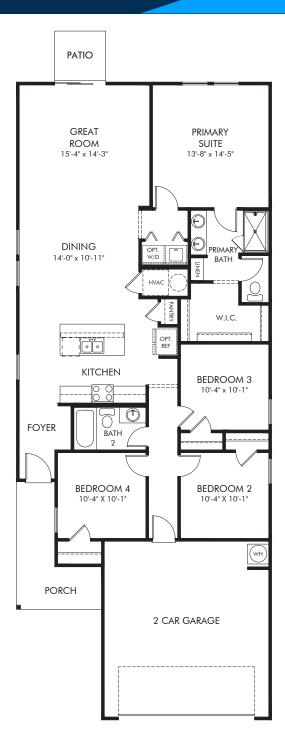

Kings Crossing | Acadia

Approx. 1,607 sq. ft. | 4 Bed | 2 Bath | 2 Car Garage | 1 Story

Any floorplan and/or elevation rendering is an artist's conceptual rendering intended to provide a general overview, but any such rendering does not constitute actual plans and specifications for any home. Renderings and pictures are representative and may depict floorplans, elevations, options, upgrades, landscaping, and other features and amenities that are not included as part of all homes and/or may not be available for all lots and/or in all communities. Renderings may not be drawn to scales, and any in construction and depending on the standard of measurement used, engineering and meniticipal requirements, or other site-specific conditions. Homes may be constructed with a floorplan that is the reverse of the floorplan rendering. Plans are copyrighted and/or otherwise subject to intellectual property rights of Meritage and/or others and cannot be reproduced or copied without Meritage's prior written consent. Plans and specifications, home features, and community information are subject to change, and homes to prior sale, at any time without notice or obligation. Pictures and other promotional materials are representative and may depict or contain floor plans, square footages, elevations, options, upgrades, landscaping, pool/spa, furnises, appliances, and designer/decorator features and amenities that are not included as part of the home and/or may not be available in all communities. Benefit and property. Offers to sell real property may only be made and accepted at the standard for energy-efficient homes®, and Life. Built. B