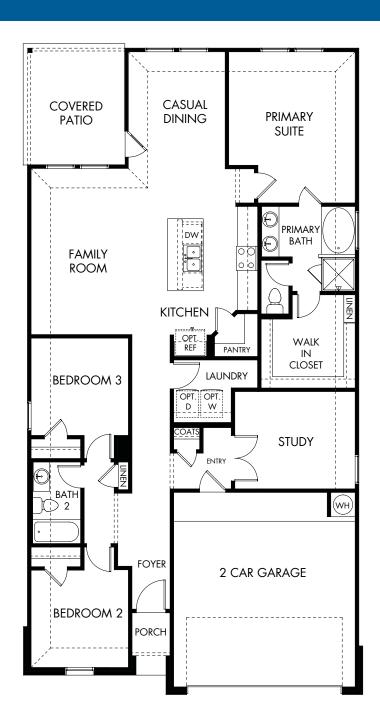

The Callaghan | Plan 830 | First Floor 1,688 sq. ft. | 3 Bed | 2 Bath | 2-Car Garage | 1 Story

> Rev 1-16-20 HOU 830

Any floorplan and/or elevation rendering is an artist's conceptual rendering intended to provide a general overview, but any such rendering does not constitute actual plans and specifications for any home. Renderings and pictures are representative and may depict floorplans, elevations, options, upgrades, landscaping, and other features and amenities that are not included as part of all homes and/or may not be available for all lots and/or in all communities. Renderings may not be drawn to scale. Any provided immensions are approximate and actual dimensions may vary. Homes may be constructed with a floorplan that is the reverse of the floorplan rendering. Plans are copyrighted and/or otherwise subject to intellectual property rights of Meritage and/or others and cannot be reproduced or copied without Meritage's prior written consent. Plans and specifications, home features, and community information are subject to change, and homes to prior sale, at any time without notice or obligation. Additionally, deviations and variations may exist in any constructed home, including, without limitation: (i) substitution of materials and equipment of substantially equal or better quality; (ii) minor style, lot orientation, and color changes: (iii) minor variances in square footage and in room and space dimensions, and in window, door, utility outlet, and other improvement locations; (iv) changes as may be required by any state, federal, county, or local governmental authority in order to accommodate requested selections and/or options; and (v) value engineering and field changes.