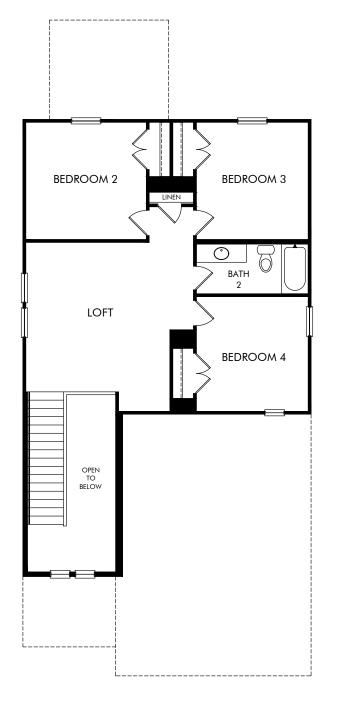

## The Olympic | Plan L380 | Second Floor Approx. 2,055 sq. ft. | 4 Bed | 2.5 Bath | 2 Car Garage | 2 Story

Any floorplan and/or elevation rendering is an artist's conceptual rendering intended to provide a general overview, but any such rendering does not constitute actual plans and specifications for any home. Renderings and pictures are representative and may depict floorplans, elevations, options, upgrades, landscaping, and other features and amenities that are not included as part of all homes and/or may not be available for all lots and/or in all communities. Renderings may not be drawn to scale. Square footages and dimensions are approximate and may vary in construction and depending on the standard of measurement used, engineering and municipal requirements, or other site-specific conditions. Homes may be constructed with a floorplan that is the reverse of the floorplan rendering. Plans are copyrighted and/or otherwise subject to intellectual property rights of Meritage and/or others and cannot be reproduced or copied without Meritage's prior written consent. Plans and specifications, home features, and community information are subject to change, and homes to prior sale, at any time without notice or obligation. Plictures and other promotional materials are representative and may depict or contain floor plans, square footages, elevations, options, upgrades, landscaping, pool/spa, furnishings, appliances, and designer/decorator features and and or the standard for meany not be available in all communities. Not an offer or solicitation to sell real property. Offers to sell real property may only be made and accepted at the sales center for individual Meritage Homes Compration. @2023 Meritage Homes Corporation. All rights reserved.