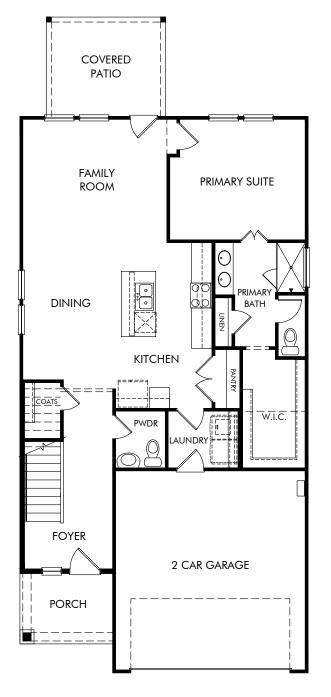

## The Olympic | Plan L380 | First Floor Approx. 2,055 sq. ft. | 4 Bed | 2.5 Bath | 2 Car Garage | 2 Story

Any floorplan and/or elevation rendering is an artist's conceptual rendering intended to provide a general overview, but any such rendering does not constitute actual plans and specifications for any home. Renderings and pictures are representative and may depict floorplans, elevations, options, upgrades, landscaping, and other features and amenities that are not included as part of all homes and/or may not be available for all lots and/or in all communities. Renderings may not be drawn to scale. Square footages and dimensions are approximate and may vary in construction and depending on the standard of measurement used, engineering and municipal requirements, or other site-specific conditions. Homes may be constructed with a floorplan that is the reverse of the floorplan rendering. Plans are copyrighted and/or otherwise subject to intellectual property rights of Meritage and/or others and cannot be reproduced or copied without Meritage's prior written consent. Plans and specifications, home features, and community information are subject to change, and homes to prior sale, at any time without notice or obligation. Plictures and other promotional materials are representative and may depict or contain floor plans, square footages, elevations, options, upgrades, landscaping, pool/spa, furnishings, appliances, and designer/decorator features and and or the standard for meany not be available in all communities. Not an offer or solicitation to sell real property. Offers to sell real property may only be made and accepted at the sales center for individual Meritage Homes Compration. @2023 Meritage Homes Corporation. All rights reserved.