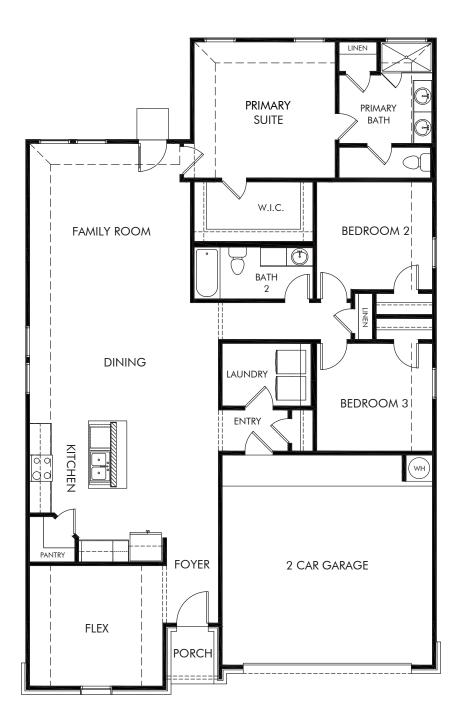

## Legendary Trails - Classic Series | The Oleander | Plan C401 1,831 sq. ft. | 3 Bed | 2 Bath | 2 Car Garage | 1 Story

REV 06/20 SAN LN

Any floorplan and/or elevation rendering is an artist's conceptual rendering intended to provide a general overview, but any such rendering does not constitute actual plans and specifications for any home. Renderings and pictures are representative and may depict floorplans, elevations, options, upgrades, landscaping, and other features and amenities that are not included as part of all homes and/or may not be available for all lots and/or in all communities. Renderings may not be drawn to scale. Any provided dimensions are approximate and actual dimensions may vary. Homes may be constructed with a floorplan that is the reverse of the floorplan rendering. Plans are copyrighted and/or otherwise subject to intellectual property rights of Meritage and/or others and cannot be reproduced or copied without Meritage's prior written consent. Plans and specifications, home features, and community information are subject to change, and homes to prior sale, at any time without notice or obligation. Additionally, deviations and variations may exist in any constructed home, including, without lorientation, and color changes; (iii) minor variances in square footage and in room and space dimensions, and in window, door, utility outlet, and other improvement locations; (iv) changes as may be required by any state, federal, county, or local governmental authority in order to accommodate requested selections and/or options; and (i) value engineering and field changes.